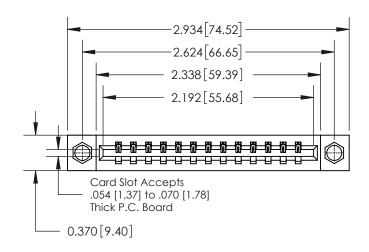

**Mounting Option** 

08-#4-40 Unified Threaded Inserts

## **Contact Detail**

541-Wire Wrap .025 Sq.(0.64 Sq.) - Tail LG=.750(19.05) .156 [3.96] Contact Spacing x .200 [5.08] Row Spacing

837/887 Series High Temp Card Edge Connector Part Number: 837-013-541-608