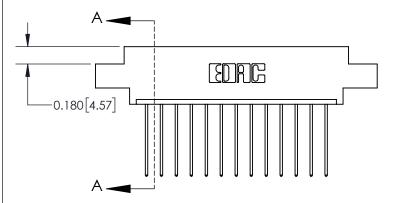

**SECTION A-A** 

ISSUE NUMBER

ORIGINAL

THIS IS A C.A.D. GENERATED DRAWING DO NOT MAKE MANUAL REVISIONS TO MASTER.

|                              | 0.600[15.24]—— |
|------------------------------|----------------|
|                              | 0.330 [8.38]   |
| .160 [4.06] Point of Contact |                |
|                              |                |

| See | <b>Accompanying Page for:</b> |
|-----|-------------------------------|
| •   | <b>Contact Bend Details</b>   |

ISSUE NUMBER

ORIGINAL

1

| 837/887 Series High Temp Card Edge Connector<br>Contact Bend Detail |                                                                                                                                                                                                  | ACAD REFERENCE NO. | 837 ENG MASTER   |               |
|---------------------------------------------------------------------|--------------------------------------------------------------------------------------------------------------------------------------------------------------------------------------------------|--------------------|------------------|---------------|
|                                                                     |                                                                                                                                                                                                  | DRAWN: J.LEE       | DATE: OCT. 06/09 |               |
|                                                                     |                                                                                                                                                                                                  | CHECKED:           | DATE:            |               |
| TORONTO, ONTARIO OF CANADA                                          | THESE DRAWINGS AND SPECIFICATIONS ARE THE PROPERTY OF EDAC INC.,AND SHALL NOT BE REPRODUCED, OR COPIED OR USED AS THE BASIS FOR THE MANUFACTURE OR SALE OF APPARATUS WITHOUT WRITTEN PERMISSION. | SCALE: NTS         | SHEET            | 2 <b>OF</b> 2 |
|                                                                     |                                                                                                                                                                                                  | DRAWING NUMBER     |                  | ISSUE         |
|                                                                     |                                                                                                                                                                                                  | 837 Assembly       |                  | 1             |