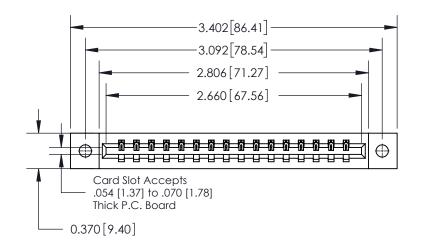

**Mounting Option** 

02-.128 (3.25) Dia. Mounting Holes

## **Contact Detail**

542-Wire Wrap .025 Sq.(0.64 Sq.) - Tail LG=.645(16.38)

.156 [3.96] Contact Spacing x .200 [5.08] Row Spacing

THIS IS A C.A.D. GENERATED DRAWING DO NOT MAKE MANUAL REVISIONS TO MASTER.