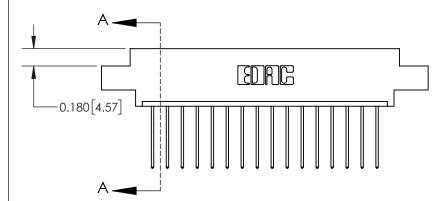

## **Contact Detail**

542-Wire Wrap .025 Sq.(0.64 Sq.) - Tail LG=.645(16.38)

.156 [3.96] Contact Spacing x .200 [5.08] Row Spacing

THIS IS A C.A.D. GENERATED DRAWING DO NOT MAKE MANUAL REVISIONS TO MASTER.