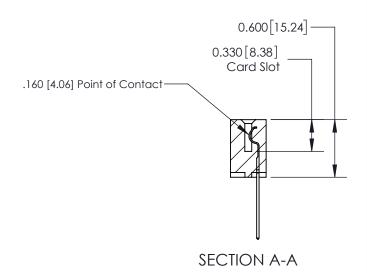

ISSUE NUMBER

ORIGINAL

1

| 837/887 Series High Temp Card Edge Connector<br>Contact Bend Detail |                                                                                                                                                                                                   | ACAD REFERENCE NO. | 837 ENG MASTER   |               |
|---------------------------------------------------------------------|---------------------------------------------------------------------------------------------------------------------------------------------------------------------------------------------------|--------------------|------------------|---------------|
|                                                                     |                                                                                                                                                                                                   | DRAWN: J.LEE       | DATE: OCT. 06/09 |               |
|                                                                     |                                                                                                                                                                                                   | CHECKED:           | DATE:            |               |
| EDAC INC                                                            | THESE DRAWINGS AND SPECIFICATIONS ARE THE PROPERTY OF EDAC INC., AND SHALL NOT BE REPRODUCED, OR COPIED OR USED AS THE BASIS FOR THE MANUFACTURE OR SALE OF APPARATUS WITHOUT WRITTEN PERMISSION. | SCALE: NTS         | SHEET            | 2 <b>OF</b> 2 |
| TORONTO, ONTARIO CANADA                                             |                                                                                                                                                                                                   | DRAWING NUMBER     | •                | ISSUE         |
| YOUR CONNECTION TO QUALITY & SERVICE                                |                                                                                                                                                                                                   | 837 Assembly       |                  | 1             |