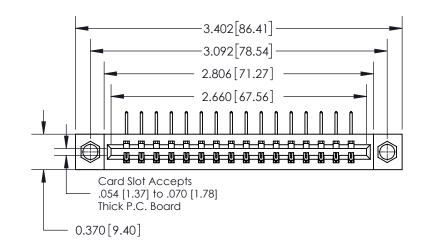

**Mounting Option** 

08-#4-40 Unified Threaded Inserts

837/887 Series High Temp Card Edge Connector Part Number: 837-016-558-608

YOUR CONNECTION TO QUALITY & SERVICE

**EDAC INC** TORONTO, ONTARIO CANADA

THESE DRAWINGS AND SPECIFICATIONS ARE THE PROPERTY OF EDAC INC.,AND SHALL NOT BE REPRODUCED, OR COPIED OR USED AS THE BASIS FOR THE MANUFACTURE OR SALE OF APPARATUS WITHOUT WRITTEN PERMISSION.