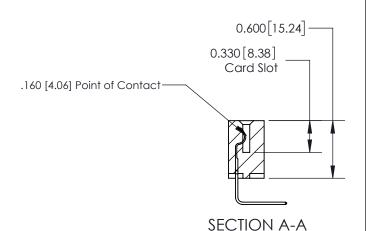

## **Contact Detail**

558-90 Degree Bend (Code 541 Contacts)

.156 [3.96] Contact Spacing x .200 [5.08] Row Spacing

THIS IS A C.A.D. GENERATED DRAWING DO NOT MAKE MANUAL REVISIONS TO MASTER.

ISSUE NUMBER

ORIGINAL

837 ENG MASTER

ACAD REFERENCE NO.

**See Accompanying Page for:** 

**Contact Bend Details** 

ISSUE NUMBER

ORIGINAL

1

| 837/887 Series High Temp Co                                           | 37/887 Series High Temp Card Edge Connector                                                                                                                                                     |                | 837 ENG MASTER   |               |
|-----------------------------------------------------------------------|-------------------------------------------------------------------------------------------------------------------------------------------------------------------------------------------------|----------------|------------------|---------------|
| Contact Bend Detail                                                   |                                                                                                                                                                                                 | DRAWN: J.LEE   | DATE: OCT. 06/09 |               |
|                                                                       |                                                                                                                                                                                                 | CHECKED:       | DATE:            |               |
| EDAC INC TORONTO, ONTARIO CANADA YOUR CONNECTION TO QUALITY & SERVICE | THESE DRAWINGS AND SPECIFICATIONS ARE THE PROPERTY OF EDAC INC.,AND SHALL NOT BE REPRODUCED,OR COPIED OR USED AS THE BASIS FOR THE MANUFACTURE OR SALE OF APPARATUS WITHOUT WRITTEN PERMISSION. | SCALE: NTS     | SHEET            | 2 <b>OF</b> 2 |
|                                                                       |                                                                                                                                                                                                 | DRAWING NUMBER |                  | ISSUE         |
|                                                                       |                                                                                                                                                                                                 | 837 Assembly   |                  | 1             |