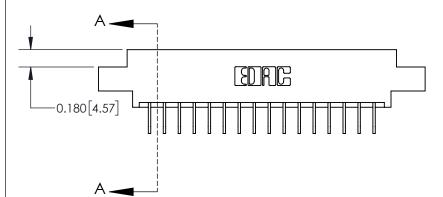

837/887 Series High Temp Card Edge Connector Part Number: 837-016-558-608

YOUR CONNECTION TO QUALITY & SERVICE

**EDAC INC** TORONTO, ONTARIO CANADA

THESE DRAWINGS AND SPECIFICATIONS ARE THE PROPERTY OF EDAC INC.,AND SHALL NOT BE REPRODUCED, OR COPIED OR USED AS THE BASIS FOR THE MANUFACTURE OR SALE OF APPARATUS WITHOUT WRITTEN PERMISSION.