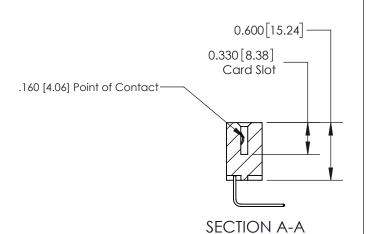

## **Contact Detail**

558-90 Degree Bend (Code 541 Contacts)

.156 [3.96] Contact Spacing x .200 [5.08] Row Spacing

THIS IS A C.A.D. GENERATED DRAWING DO NOT MAKE MANUAL REVISIONS TO MASTER.

ISSUE NUMBER ORIGINAL

**See Accompanying Page for:** 

**Contact Bend Details** 

837/887 Series High Temp Card Edge Connector Part Number: 837-024-558-108

**EDAC INC** TORONTO, ONTARIO CANADA

THESE DRAWINGS AND SPECIFICATIONS ARE THE PROPERTY OF EDAC INC.,AND SHALL NOT BE REPRODUCED, OR COPIED OR USED AS THE BASIS FOR THE MANUFACTURE OR SALE OF APPARATUS WITHOUT WRITTEN PERMISSION.

ISSUE NUMBER

ORIGINAL

1

| 837/887 Series High Temp Card Edge Connector<br>Contact Bend Detail |                                                                                                                                    | ACAD REFERENCE NO. | 837 ENG MASTER   |               |
|---------------------------------------------------------------------|------------------------------------------------------------------------------------------------------------------------------------|--------------------|------------------|---------------|
|                                                                     |                                                                                                                                    | DRAWN: J.LEE       | DATE: OCT. 06/09 |               |
|                                                                     |                                                                                                                                    | CHECKED:           | DATE:            |               |
| EDAC INC                                                            | THESE DRAWINGS AND SPECIFICATIONS ARE THE PROPERTY OF EDAC INC.,AND SHALL NOT BE REPRODUCED,OR COPIED OR USED AS THE BASIS FOR THE | SCALE: NTS         | SHEET            | 2 <b>OF</b> 2 |
| TORONTO, ONTARIO CANADA                                             |                                                                                                                                    | DRAWING NUMBER     | •                | ISSUE         |
| YOUR CONNECTION TO QUALITY & SERVICE                                | MANUFACTURE OR SALE OF APPARATUS WITHOUT WRITTEN PERMISSION.                                                                       | 837 Assembly       |                  | 1             |