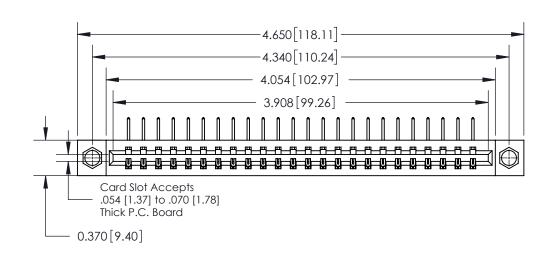

**Mounting Option** 

08-#4-40 Unified Threaded Inserts

## **Contact Detail**

558-90 Degree Bend (Code 541 Contacts)

.156 [3.96] Contact Spacing x .200 [5.08] Row Spacing

THIS IS A C.A.D. GENERATED DRAWING DO NOT MAKE MANUAL REVISIONS TO MASTER.

ISSUE NUMBER ORIGINAL

**See Accompanying Page for:** 

**Contact Bend Details** 

837/887 Series High Temp Card Edge Connector Part Number: 837-024-558-108

**EDAC INC** TORONTO, ONTARIO CANADA

THESE DRAWINGS AND SPECIFICATIONS ARE THE PROPERTY OF EDAC INC.,AND SHALL NOT BE REPRODUCED, OR COPIED OR USED AS THE BASIS FOR THE MANUFACTURE OR SALE OF APPARATUS WITHOUT WRITTEN PERMISSION.