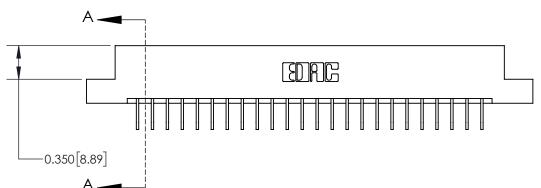

**Mounting Option** 

08-#4-40 Unified Threaded Inserts

## **Contact Detail**

558-90 Degree Bend (Code 541 Contacts)

.156 [3.96] Contact Spacing x .200 [5.08] Row Spacing

THIS IS A C.A.D. GENERATED DRAWING DO NOT MAKE MANUAL REVISIONS TO MASTER.

ISSUE NUMBER ORIGINAL

**See Accompanying Page for:** 

**Contact Bend Details** 

837/887 Series High Temp Card Edge Connector Part Number: 837-024-558-108

**EDAC INC** TORONTO, ONTARIO CANADA

THESE DRAWINGS AND SPECIFICATIONS ARE THE PROPERTY OF EDAC INC.,AND SHALL NOT BE REPRODUCED, OR COPIED OR USED AS THE BASIS FOR THE MANUFACTURE OR SALE OF APPARATUS WITHOUT WRITTEN PERMISSION.