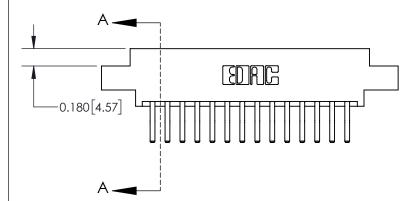

## **Contact Detail**

560-Extender Board Bend (Code 523 Contacts)

.156 [3.96] Contact Spacing x .200 [5.08] Row Spacing

THIS IS A C.A.D. GENERATED DRAWING DO NOT MAKE MANUAL REVISIONS TO MASTER.

ISSUE NUMBER

ORIGINAL

**See Accompanying Page for:** 

**Contact Bend Details** 

| 837/887 Series High Temp Card Edge Connector |
|----------------------------------------------|
| Part Number: 837-028-560-808                 |