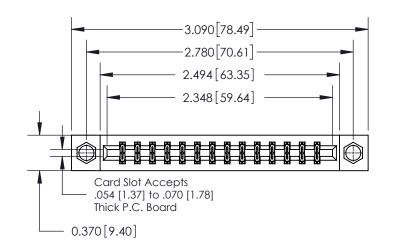

**Mounting Option** 

08-#4-40 Unified Threaded Inserts

ORIGINAL

**See Accompanying Page for:** 

**Contact Bend Details** 

| 837/887 Series High Temp Card Edge Connector |
|----------------------------------------------|
| Part Number: 837-028-560-808                 |