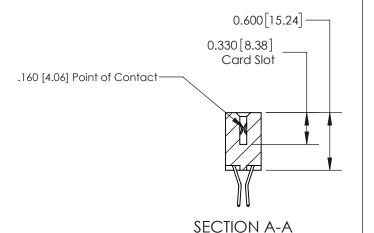

## **Contact Detail**

560-Extender Board Bend (Code 523 Contacts)

.156 [3.96] Contact Spacing x .200 [5.08] Row Spacing

THIS IS A C.A.D. GENERATED DRAWING DO NOT MAKE MANUAL REVISIONS TO MASTER.

ISSUE NUMBER

ISSUE NUMBER

ORIGINAL

1

| 837/887 Series High Temp Card Edge Connector<br>Contact Bend Detail |                                                                                                                                                        | ACAD REFERENCE NO. | 837 ENG MASTER   |               |
|---------------------------------------------------------------------|--------------------------------------------------------------------------------------------------------------------------------------------------------|--------------------|------------------|---------------|
|                                                                     |                                                                                                                                                        | DRAWN: J.LEE       | DATE: OCT. 06/09 |               |
|                                                                     |                                                                                                                                                        | CHECKED:           | DATE:            |               |
| EDAC INC                                                            | NTO, ONTARIO CANADA  ARE THE PROPERTY OF EDAC INC.,AND SHALL NOT BE REPRODUCED,OR COPIED OR USED AS THE BASIS FOR THE MANUFACTURE OR SALE OF APPARATUS | SCALE: NTS         | SHEET            | 2 <b>OF</b> 2 |
| TORONTO, ONTARIO SHALL NI OR USEL MANUFAI                           |                                                                                                                                                        | DRAWING NUMBER     | •                | ISSUE         |
|                                                                     |                                                                                                                                                        | 837 Assembly       |                  | 1             |