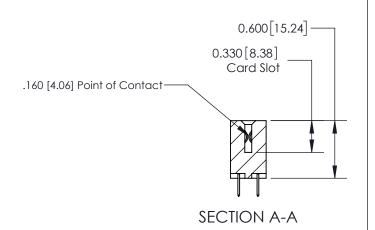

## **Contact Detail**

520-P.C. Tail .030x.018(0.76x0.46) - Tail LG=.175(4.45)

.156 [3.96] Contact Spacing x .200 [5.08] Row Spacing

THIS IS A C.A.D. GENERATED DRAWING DO NOT MAKE MANUAL REVISIONS TO MASTER.

ISSUE NUMBER

ORIGINAL

1

| 837/887 Series High Temp Card Edge Connector<br>Contact Bend Detail |                                                                  | ACAD REFERENCE NO. | 837 ENG MASTER   |               |
|---------------------------------------------------------------------|------------------------------------------------------------------|--------------------|------------------|---------------|
|                                                                     |                                                                  | DRAWN: J.LEE       | DATE: OCT. 06/09 |               |
|                                                                     |                                                                  | CHECKED:           | DATE:            |               |
| EDAC INC                                                            | OR USED AS THE BASIS FOR THE<br>MANUFACTURE OR SALE OF APPARATUS | SCALE: NTS         | SHEET            | 2 <b>OF</b> 2 |
| TORONTO, ONTARIO CANADA                                             |                                                                  | DRAWING NUMBER     | •                | ISSUE         |
| YOUR CONNECTION TO QUALITY & SERVICE                                |                                                                  | 837 Assembly       |                  | 1             |