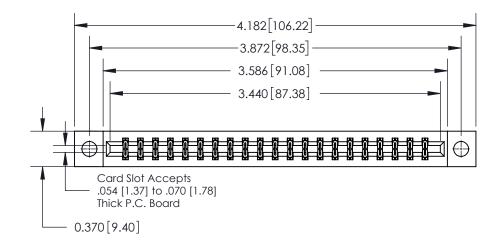

**Mounting Option** 

04-.156 (3.96) Dia. Mounting Holes

## **Contact Detail**

520-P.C. Tail .030x.018(0.76x0.46) - Tail LG=.175(4.45)

.156 [3.96] Contact Spacing x .200 [5.08] Row Spacing

THIS IS A C.A.D. GENERATED DRAWING DO NOT MAKE MANUAL REVISIONS TO MASTER.