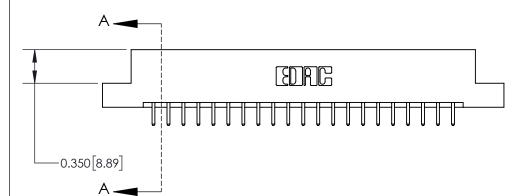

ISSUE NUMBER

ORIGINAL

**See Accompanying Page for:** 

**Contact Bend Details** 

837/887 Series High Temp Card Edge Connector Part Number: 837-042-520-204

**EDAC INC** TORONTO, ONTARIO CANADA

THESE DRAWINGS AND SPECIFICATIONS ARE THE PROPERTY OF EDAC INC.,AND SHALL NOT BE REPRODUCED, OR COPIED OR USED AS THE BASIS FOR THE MANUFACTURE OR SALE OF APPARATUS WITHOUT WRITTEN PERMISSION.

ISSUE NUMBER

ORIGINAL

1

| 837/887 Series High Temp Card Edge Connector<br>Contact Bend Detail |                                                                  | ACAD REFERENCE NO. | 837 ENG MASTER   |               |
|---------------------------------------------------------------------|------------------------------------------------------------------|--------------------|------------------|---------------|
|                                                                     |                                                                  | DRAWN: J.LEE       | DATE: OCT. 06/09 |               |
|                                                                     |                                                                  | CHECKED:           | DATE:            |               |
| EDAC INC                                                            | OR USED AS THE BASIS FOR THE<br>MANUFACTURE OR SALE OF APPARATUS | SCALE: NTS         | SHEET            | 2 <b>OF</b> 2 |
| TORONTO, ONTARIO CANADA                                             |                                                                  | DRAWING NUMBER     | •                | ISSUE         |
| YOUR CONNECTION TO QUALITY & SERVICE                                |                                                                  | 837 Assembly       |                  | 1             |