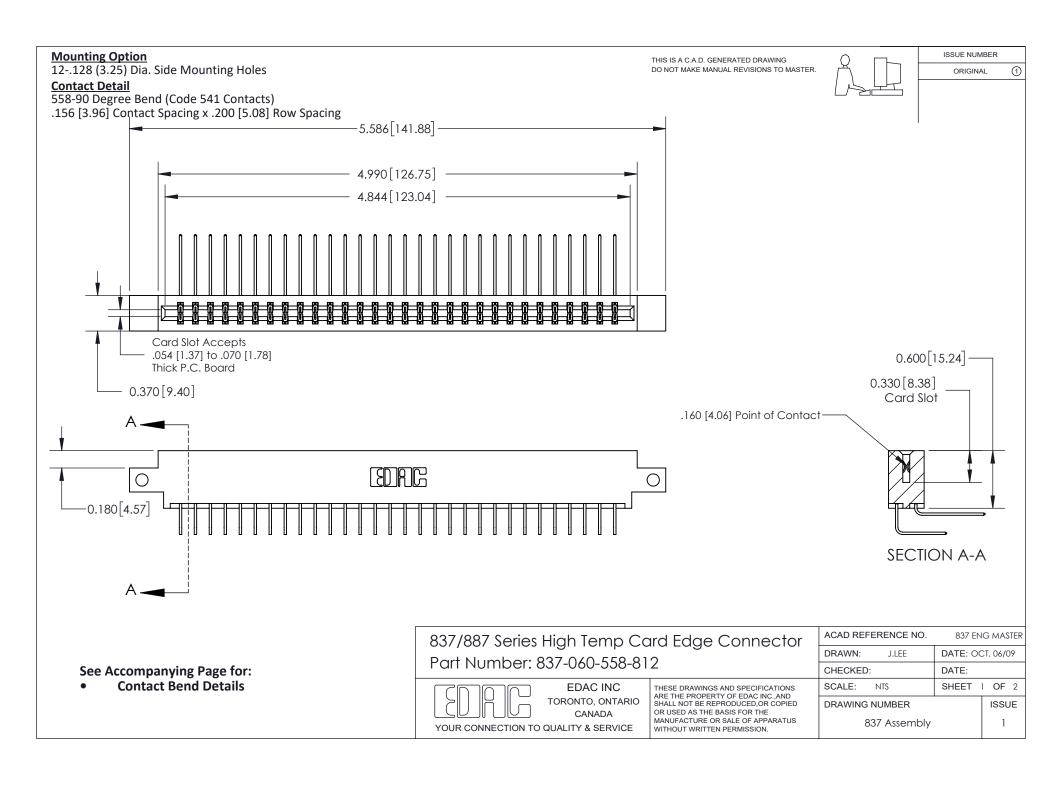

ISSUE NUMBER

ORIGINAL

1

| 837/887 Series High Temp Card Edge Connector<br>Contact Bend Detail |                                                                                                                                                                                                   | ACAD REFERENCE NO. 837 EN |                  | 3 MASTER      |
|---------------------------------------------------------------------|---------------------------------------------------------------------------------------------------------------------------------------------------------------------------------------------------|---------------------------|------------------|---------------|
|                                                                     |                                                                                                                                                                                                   | DRAWN: J.LEE              | DATE: OCT. 06/09 |               |
|                                                                     |                                                                                                                                                                                                   | CHECKED:                  | DATE:            |               |
| TORONTO, ONTARIO                                                    | THESE DRAWINGS AND SPECIFICATIONS ARE THE PROPERTY OF EDAC INC., AND SHALL NOT BE REPRODUCED, OR COPIED OR USED AS THE BASIS FOR THE MANUFACTURE OR SALE OF APPARATUS WITHOUT WRITTEN PERMISSION. | SCALE: NTS                | SHEET            | 2 <b>OF</b> 2 |
|                                                                     |                                                                                                                                                                                                   | DRAWING NUMBER            | •                | ISSUE         |
| YOUR CONNECTION TO QUALITY & SERVICE                                |                                                                                                                                                                                                   | 837 Assembly              |                  | 1             |