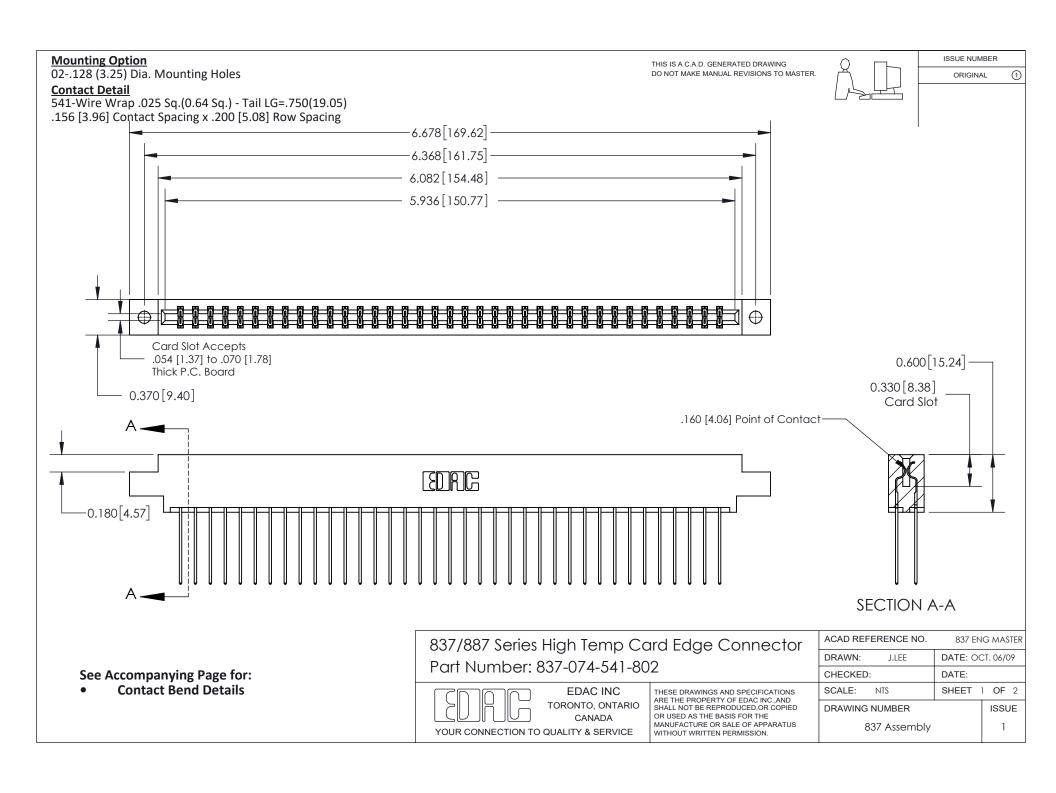

ISSUE NUMBER

ORIGINAL

1

| 837/887 Series High Temp Card Edge Connector<br>Contact Bend Detail   |                                                                                                                                                                                                  | ACAD REFERENCE NO. 837 EN |                  | 3 MASTER      |
|-----------------------------------------------------------------------|--------------------------------------------------------------------------------------------------------------------------------------------------------------------------------------------------|---------------------------|------------------|---------------|
|                                                                       |                                                                                                                                                                                                  | DRAWN: J.LEE              | DATE: OCT. 06/09 |               |
|                                                                       |                                                                                                                                                                                                  | CHECKED:                  | DATE:            |               |
| EDAC INC TORONTO, ONTARIO CANADA YOUR CONNECTION TO QUALITY & SERVICE | THESE DRAWINGS AND SPECIFICATIONS ARE THE PROPERTY OF EDAC INC.,AND SHALL NOT BE REPRODUCED, OR COPIED OR USED AS THE BASIS FOR THE MANUFACTURE OR SALE OF APPARATUS WITHOUT WRITTEN PERMISSION. | SCALE: NTS                | SHEET            | 2 <b>OF</b> 2 |
|                                                                       |                                                                                                                                                                                                  | DRAWING NUMBER            | •                | ISSUE         |
|                                                                       |                                                                                                                                                                                                  | 837 Assembly              |                  | 1             |