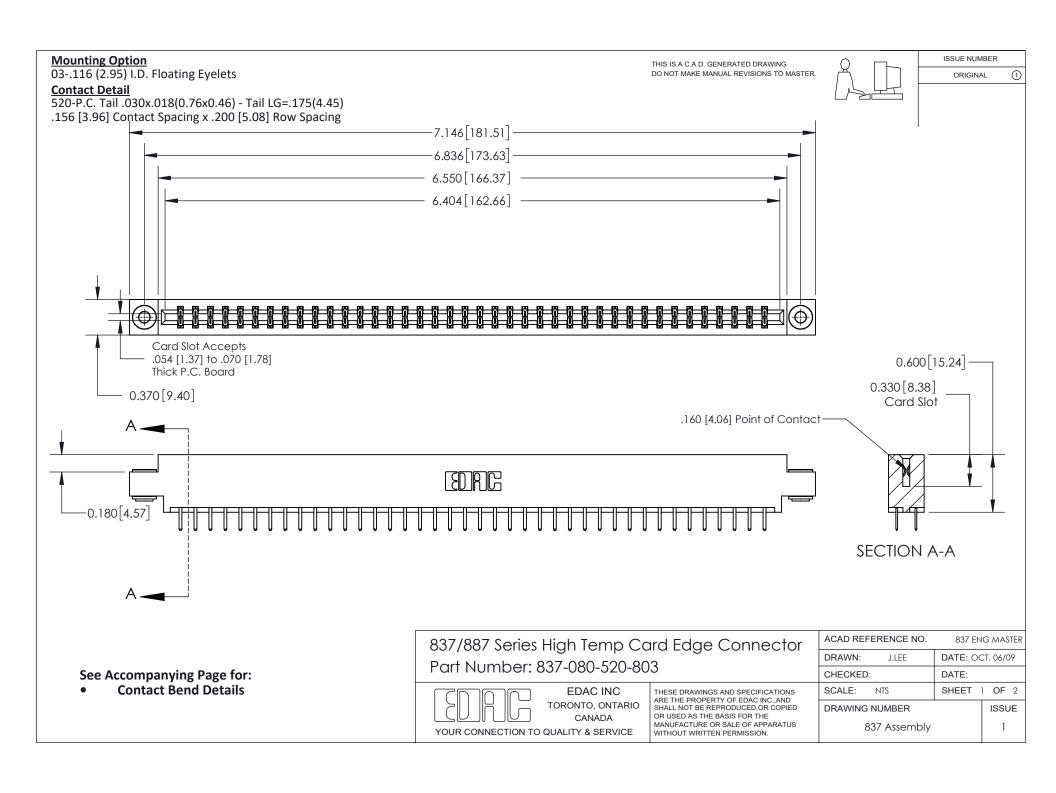

ISSUE NUMBER

ORIGINAL

1

| 837/887 Series High Temp Card Edge Connector<br>Contact Bend Detail |                                                                                                                                                                                                   | ACAD REFERENCE NO. 837 EN |                  | 3 MASTER      |
|---------------------------------------------------------------------|---------------------------------------------------------------------------------------------------------------------------------------------------------------------------------------------------|---------------------------|------------------|---------------|
|                                                                     |                                                                                                                                                                                                   | DRAWN: J.LEE              | DATE: OCT. 06/09 |               |
|                                                                     |                                                                                                                                                                                                   | CHECKED:                  | DATE:            |               |
| TORONTO, ONTARIO                                                    | THESE DRAWINGS AND SPECIFICATIONS ARE THE PROPERTY OF EDAC INC., AND SHALL NOT BE REPRODUCED, OR COPIED OR USED AS THE BASIS FOR THE MANUFACTURE OR SALE OF APPARATUS WITHOUT WRITTEN PERMISSION. | SCALE: NTS                | SHEET            | 2 <b>OF</b> 2 |
|                                                                     |                                                                                                                                                                                                   | DRAWING NUMBER            | •                | ISSUE         |
| YOUR CONNECTION TO QUALITY & SERVICE                                |                                                                                                                                                                                                   | 837 Assembly              |                  | 1             |