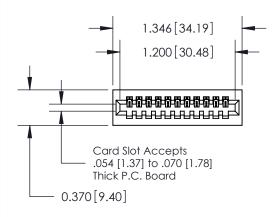

## **See Accompanying Pages for:**

- **Contact Bend Details**
- **Mounting Options**

.240 [6.10] Point of Contact-

|   | ACAD REFERENCE NO. 842 ENG MASTE |                  |  |
|---|----------------------------------|------------------|--|
|   | DRAWN: J.LEE                     | DATE: OCT. 06/09 |  |
|   | CHECKED:                         | DATE:            |  |
|   | SCALE: NTS                       | SHEET 1 OF 3     |  |
| , | DRAWING NUMBER                   | ISSUE            |  |