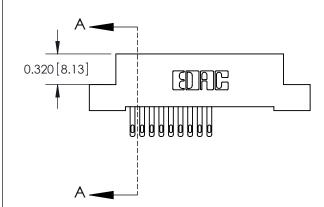

**Mounting Option** 

08-#4-40 Unified Threaded Inserts

THIS IS A C.A.D. GENERATED DRAWING DO NOT MAKE MANUAL REVISIONS TO MASTER

SSUE NUMBER

DRIGINAL

1

| 842/892 Series High Temp Card Edge Connector<br>Mounting Options |                                                                                                                                                                                                 | ACAD REFERENCE NO. 842 ENG MASTER |             |         |           |
|------------------------------------------------------------------|-------------------------------------------------------------------------------------------------------------------------------------------------------------------------------------------------|-----------------------------------|-------------|---------|-----------|
|                                                                  |                                                                                                                                                                                                 | DRAWN:                            | J.LEE       | DATE: O | CT. 06/09 |
|                                                                  |                                                                                                                                                                                                 | CHECKED:                          |             | DATE:   |           |
|                                                                  | THESE DRAWINGS AND SPECIFICATIONS ARE THE PROPERTY OF EDAC INC.,AND SHALL NOT BE REPRODUCED,OR COPIED OR USED AS THE BASIS FOR THE MANUFACTURE OR SALE OF APPARATUS WITHOUT WRITTEN PERMISSION. | SCALE:                            | NTS         | SHEET : | 3 OF 3    |
|                                                                  |                                                                                                                                                                                                 | DRAWING                           | NUMBER      |         | ISSUE     |
|                                                                  |                                                                                                                                                                                                 | 8                                 | 42 Assembly |         | 1         |