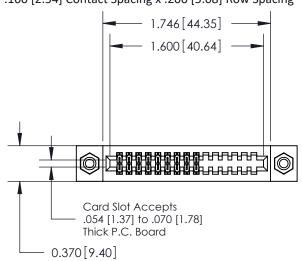

## **Contact Detail**

500-Wire Hole .050x.025(1.27x0.64) - Tail LG=.270(6.86) .100 [2.54] Contact Spacing x .200 [5.08] Row Spacing

**See Accompanying Pages for:** 

- **Contact Bend Details**
- **Mounting Options**

.240 [6.10] Point of Contact-

842/892 Series High Temp Card Edge Connector Part Number: 842-018-500-208

|   | ACAD REFERENCE NO | . 842 ENG MASTER        |  |  |  |
|---|-------------------|-------------------------|--|--|--|
|   | DRAWN: J.LEE      | DATE: <b>OCT. 06/09</b> |  |  |  |
|   | CHECKED:          | DATE:                   |  |  |  |
|   | SCALE: NTS        | SHEET 1 OF 3            |  |  |  |
| ) | DRAWING NUMBER    | ISSUE                   |  |  |  |