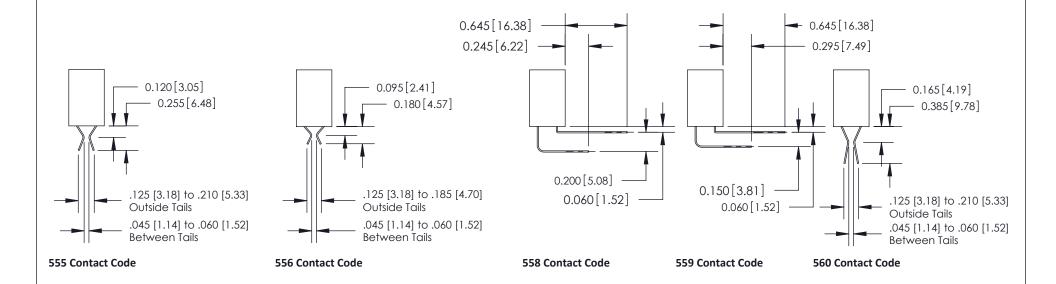

## **Contact Detail**

500-Wire Hole .050x.025(1.27x0.64) - Tail LG=.270(6.86) .100 [2.54] Contact Spacing x .200 [5.08] Row Spacing

**See Accompanying Pages for:** 

- **Contact Bend Details**
- **Mounting Options**

842 Assembly

THIS IS A C.A.D. GENERATED DRAWING DO NOT MAKE MANUAL REVISIONS TO MASTER.

ISSUE NUMBER

ORIGINAL

1

| 842/892 Series High Temp C           | ACAD REFERENCE NO. 842 ENG MASTER                             |                |                         |        |  |
|--------------------------------------|---------------------------------------------------------------|----------------|-------------------------|--------|--|
| Contact Bend Detail                  | DRAWN: J.LEE                                                  | DATE: OC       | DATE: <b>OCT. 06/09</b> |        |  |
| Contact bend bendii                  |                                                               | CHECKED:       | DATE:                   | DATE:  |  |
| EDAC INC                             | THESE DRAWINGS AND SPECIFICATIONS                             | SCALE: NTS     | SHEET                   | 2 OF 3 |  |
| TORONTO, ONTARIO                     | OR USED AS THE BASIS FOR THE MANUFACTURE OR SALE OF APPARATUS | DRAWING NUMBER | •                       | ISSUE  |  |
| YOUR CONNECTION TO QUALITY & SERVICE |                                                               | 842 Assemb     | ly                      | 1      |  |