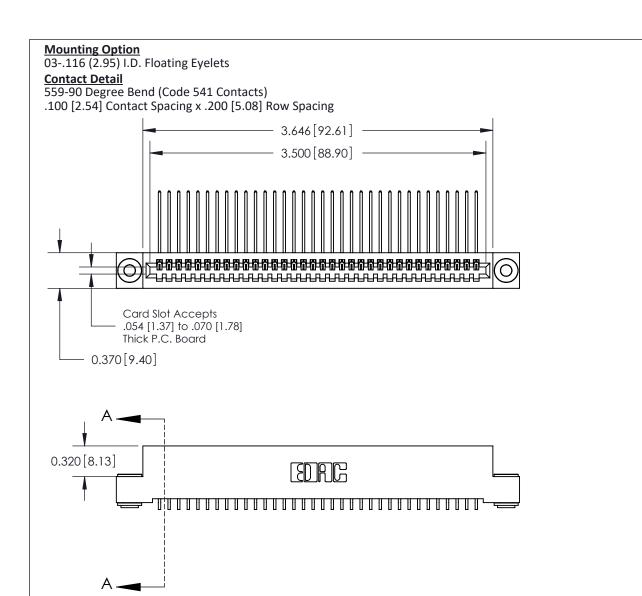

- **Contact Bend Details**
- **Mounting Options**

YOUR CONNECTION TO QUALITY & SERVICE

THIS IS A C.A.D. GENERATED DRAWING DO NOT MAKE MANUAL REVISIONS TO MASTER

ORIGINAL (1)

| 842/892 Series High Temp Card Edge Connector<br>Contact Bend Detail |                                                                                                 | ACAD REFERENCE NO. 842 ENG MASTER |             |                  |        |
|---------------------------------------------------------------------|-------------------------------------------------------------------------------------------------|-----------------------------------|-------------|------------------|--------|
|                                                                     |                                                                                                 | DRAWN:                            | J.LEE       | DATE: OCT. 06/09 |        |
|                                                                     |                                                                                                 | CHECKED:                          |             | DATE:            |        |
| EDAC INC                                                            | THESE DRAWINGS AND SPECIFICATIONS ARE THE PROPERTY OF EDAC INCAND                               | SCALE:                            | NTS         | SHEET :          | 2 OF 3 |
| TORONTO, ONTARIO                                                    | SHALL NOT BE REPRODUCED,OR COPIED OR USED AS THE BASIS FOR THE MANUFACTURE OR SALE OF APPARATUS | DRAWING                           | NUMBER      |                  | ISSUE  |
| YOUR CONNECTION TO QUALITY & SERVICE                                |                                                                                                 | 8                                 | 42 Assembly |                  | 1      |

THIS IS A C.A.D. GENERATED DRAWING
DO NOT MAKE MANUAL REVISIONS TO MASTER

ISSUE NUMBER

ORIGINAL

1

| 842/892 Series High Temp Card Edge Co<br>Mounting Options  | DRAWN: J.LEE DATE: OCT. 06/09  CHECKED: DATE: |
|------------------------------------------------------------|-----------------------------------------------|
| EDAC INC THESE DRAWINGS AND S ARE THE PROPERTY OF          |                                               |
|                                                            | DUCED,OR COPIED DRAWING NUMBER ISSUE          |
| YOUR CONNECTION TO QUALITY & SERVICE WITHOUT WRITTEN PERMI |                                               |