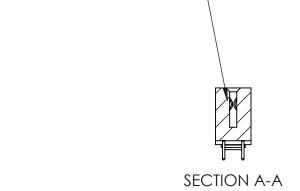

842 Assembly

THIS IS A C.A.D. GENERATED DRAWING DO NOT MAKE MANUAL REVISIONS TO MASTER

ORIGINAL (1)

| 842/892 Series High Temp Card Edge Connector<br>Contact Bend Detail           |                                                                 | ACAD REFERENCE NO. 842 ENG MASTER |             |          |          |
|-------------------------------------------------------------------------------|-----------------------------------------------------------------|-----------------------------------|-------------|----------|----------|
|                                                                               |                                                                 | DRAWN:                            | J.LEE       | DATE: OC | T. 06/09 |
|                                                                               |                                                                 | CHECKED:                          |             | DATE:    |          |
| EDAC INC THESE DRAWINGS AND SPECIFICATIONS ARE THE PROPERTY OF EDAC INC., AND | SCALE:                                                          | NTS                               | SHEET :     | 2 OF 3   |          |
| TORONTO, ONTARIO                                                              | SHALL NOT BE REPRODUCED, OR COPIED OR USED AS THE BASIS FOR THE | DRAWING                           | NUMBER      |          | ISSUE    |
| YOUR CONNECTION TO QUALITY & SERVICE                                          | MANUFACTURE OR SALE OF APPARATUS                                |                                   | 42 Assembly |          | 1        |