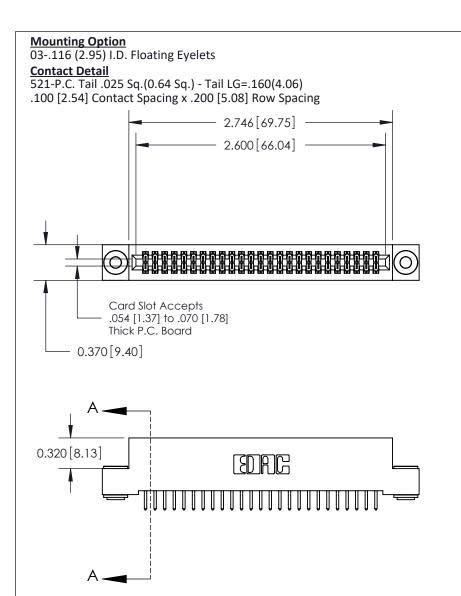

.240 [6.10] Point of Contact-

THIS IS A C.A.D. GENERATED DRAWING DO NOT MAKE MANUAL REVISIONS TO MASTER

ISSUE NUMBER

ORIGINAL

1

| 842/892 Series High Temp Card Edge Con<br>Mounting Options             | DRAWN: J.LEE                 |         |        |  |
|------------------------------------------------------------------------|------------------------------|---------|--------|--|
| EDAC INC THESE DRAWINGS AND SPECIFICATION ARE THE PROPERTY OF EDAC INC |                              | SHEET 3 | 3 OF 3 |  |
|                                                                        | ED, OR COPIED DRAWING NUMBER |         | ISSUE  |  |
| YOUR CONNECTION TO QUALITY & SERVICE WITHOUT WRITTEN PERMISS           |                              |         | 1      |  |