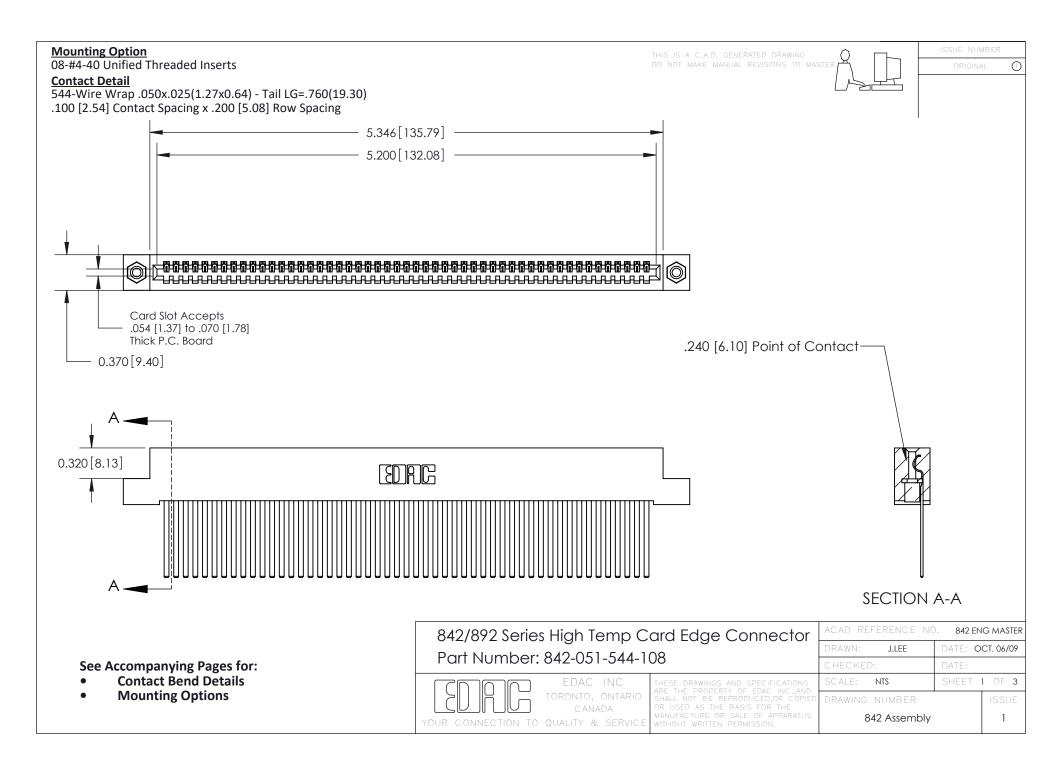

THIS IS A C.A.D. GENERATED DRAWING DO NOT MAKE MANUAL REVISIONS TO MASTER

ORIGINAL (1)



| 842/892 Series High Temp Card Edge Connector<br>Contact Bend Detail |                                                                                                 | ACAD REFERENCE NO. 842 ENG MASTER |             |                  |        |
|---------------------------------------------------------------------|-------------------------------------------------------------------------------------------------|-----------------------------------|-------------|------------------|--------|
|                                                                     |                                                                                                 | DRAWN:                            | J.LEE