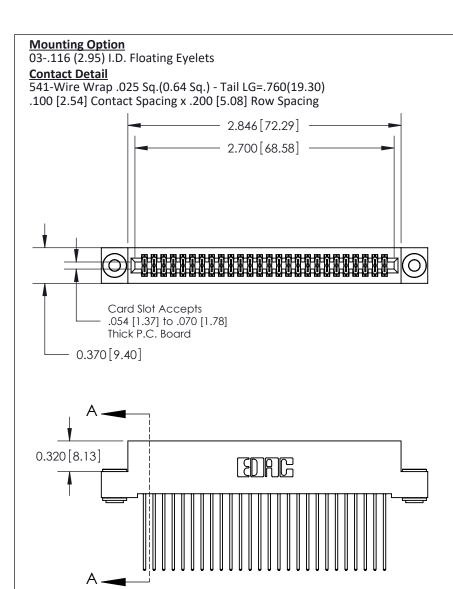

.240 [6.10] Point of Contact-

842/892 Series High Temp Card Edge Connector Part Number: 842-052-541-203

YOUR CONNECTION TO QUALITY & SERVICE

CANADA

SHEET 1 OF 3 842 Assembly

842 ENG MASTER

DATE: OCT. 06/09

SECTION A-A