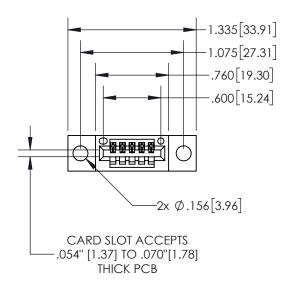

## **Contact Dimensions:** 540-Wire Wrap .025 Sq.(0.64 Sq.) - Tail LG=.560(14.22) .100 (2.54) Contact Spacing x .200 (5.08) Row Spacing

- 845/895 SERIES HIGH TEMP CARD PART NUMBER: 845-005-540-604
- CONTACT MATERIAL; COPPER TIN ALLOY
  CONTACT PLATING: GOLD ON THE MATING AREA, TIN PLATING
  ON THE CONTACT TAILS, NICKEL UNDERPLATE

INSULATOR MATERIAL: THERMOPLASTIC, UL 94V-0

|     | 30[8.38]<br>RD SLOT               |  |  |  |  |
|-----|-----------------------------------|--|--|--|--|
| SEG | SECTION A-A                       |  |  |  |  |
| -   | .370[9.40]                        |  |  |  |  |
|     | <u> </u>                          |  |  |  |  |
|     | .160[4.06]<br>POINT OF<br>CONTACT |  |  |  |  |