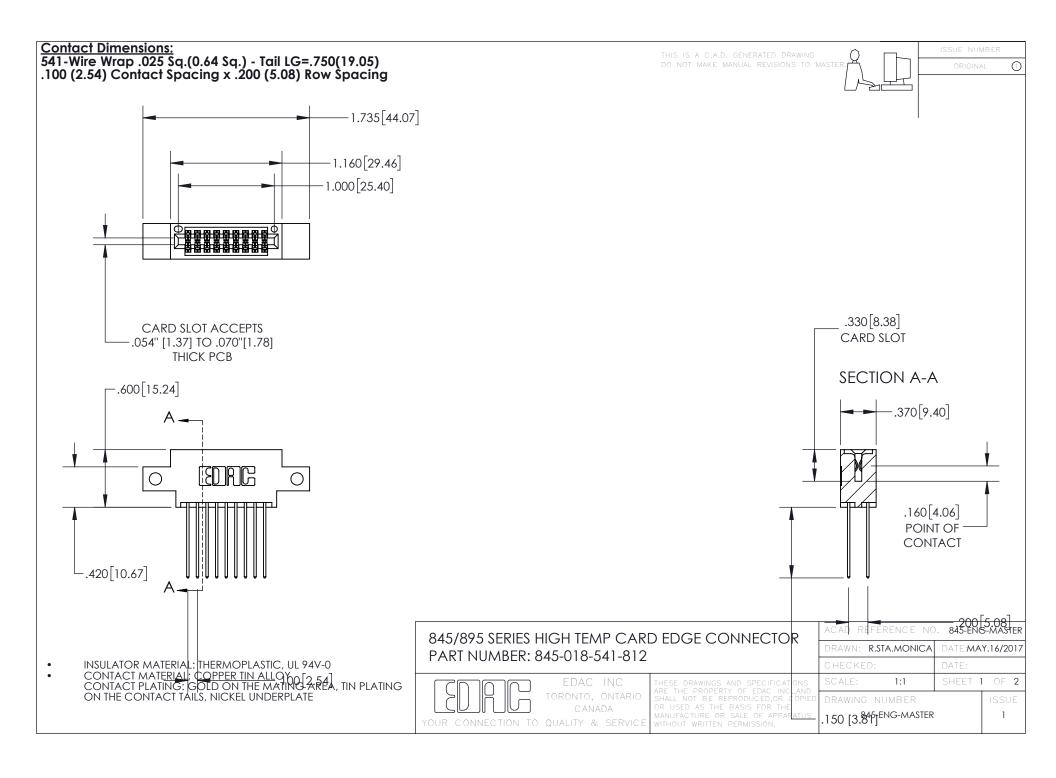

- INSULATOR MATERIAL: THERMOPLASTIC POLYESTER, UL 94V-0 DAP MATERIAL AVAILABLE UPON REQUEST
- CONTACT MATERIAL; COPPER ALLOY

CONTACT PLATING: GOLD ON THE MATING AREA, TIN PLATING ON THE CONTACT TAILS, NICKEL UNDERPLATE

## 845/895 SERIES HIGH TEMP CARD EDGE CONNECTOR CONTACT CODE 555,556,558,559,560 DIMENSIONS

YOUR CONNECTION TO QUALITY & SERVICE

|   | ACAD REFERENCE NO. 845-ENG-MASTER |                          |
|---|-----------------------------------|--------------------------|
|   | DRAWN: R.STA.MONICA               | DATE: <b>MAY.16/2017</b> |
|   | CHECKED:                          | DATE:                    |
|   | SCALE: 1:1                        | SHEET 2 OF 2             |
| D | DRAWING NUMBER                    | ISSUE                    |

845-ENG-MASTER