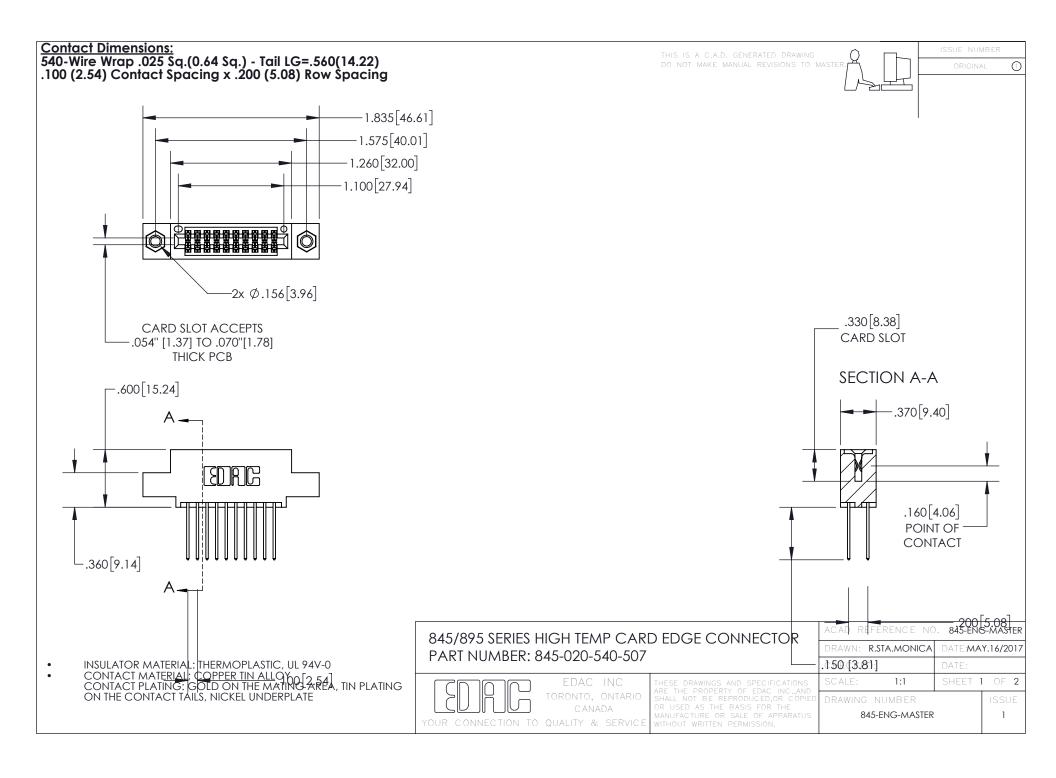

INSULATOR MATERIAL: THERMOPLASTIC POLYESTER, UL 94V-0

DAP MATERIAL AVAILABLE UPON REQUEST

**Contact Code 558** 

CONTACT MATERIAL; COPPER ALLOY CONTACT PLATING: GOLD ON THE MATING AREA, TIN PLATING ON THE CONTACT TAILS, NICKEL UNDERPLATE