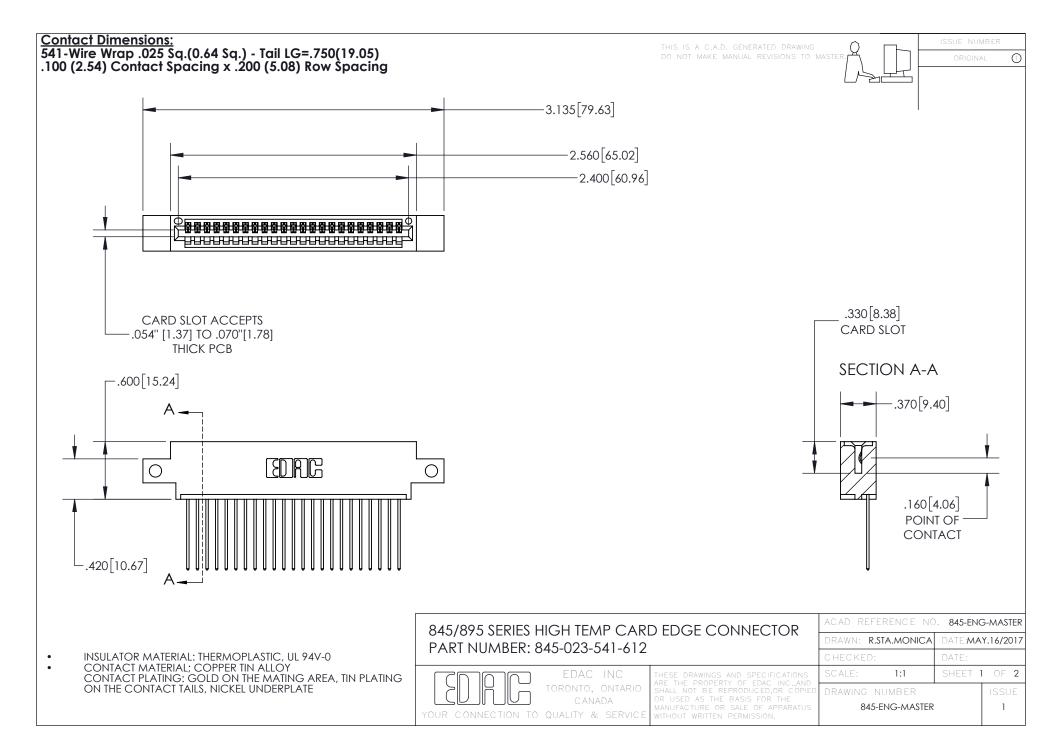

- INSULATOR MATERIAL: THERMOPLASTIC POLYESTER, UL 94V-0 DAP MATERIAL AVAILABLE UPON REQUEST
- CONTACT MATERIAL; COPPER ALLOY

CONTACT PLATING: GOLD ON THE MATING AREA, TIN PLATING ON THE CONTACT TAILS, NICKEL UNDERPLATE

## 845/895 SERIES HIGH TEMP CARD EDGE CONNECTOR CONTACT CODE 555,556,558,559,560 DIMENSIONS

YOUR CONNECTION TO QUALITY & SERVICE

|   | ACAD REFERENCE NO. 845-ENG-MASTER |                  |
|---|-----------------------------------|------------------|
|   | DRAWN: R.STA.MONICA               | DATE:MAY.16/2017 |
|   | CHECKED:                          | DATE:            |
| D | SCALE: 1:1                        | SHEET 2 OF 2     |
|   | DRAWING NUMBER                    | ISSUE            |

845-ENG-MASTER