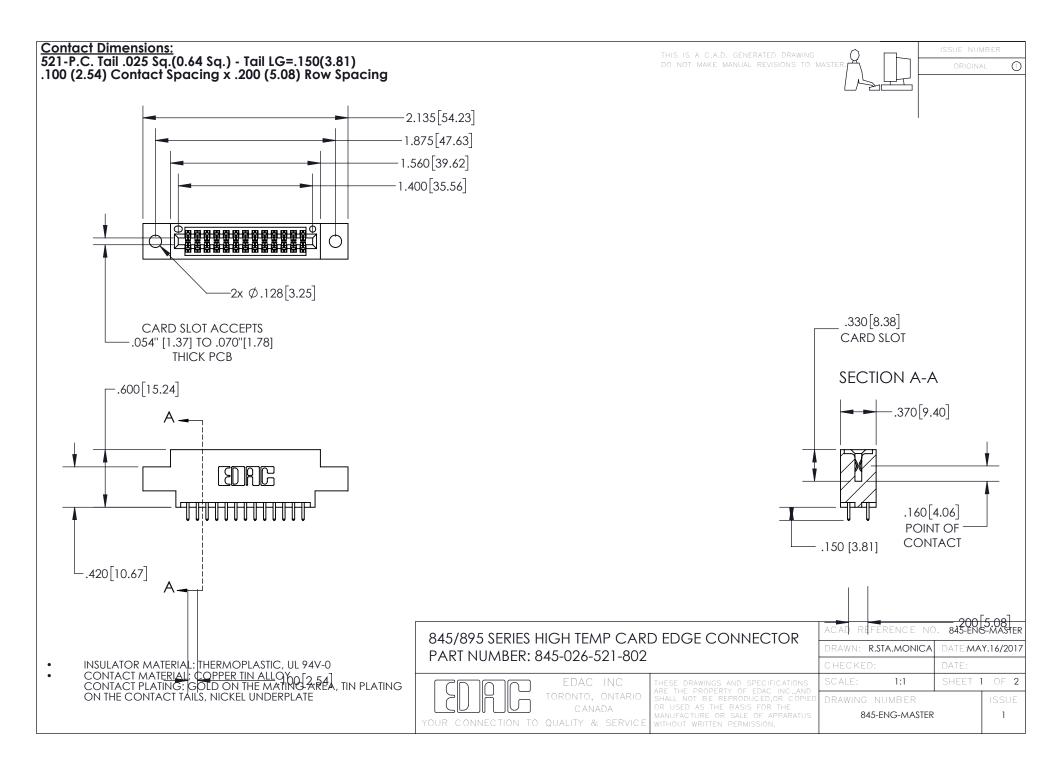

INSULATOR MATERIAL: THERMOPLASTIC POLYESTER, UL 94V-0 DAP MATERIAL AVAILABLE UPON REQUEST

CONTACT MATERIAL; COPPER ALLOY CONTACT PLATING: GOLD ON THE MATING AREA, TIN PLATING ON THE CONTACT TAILS, NICKEL UNDERPLATE