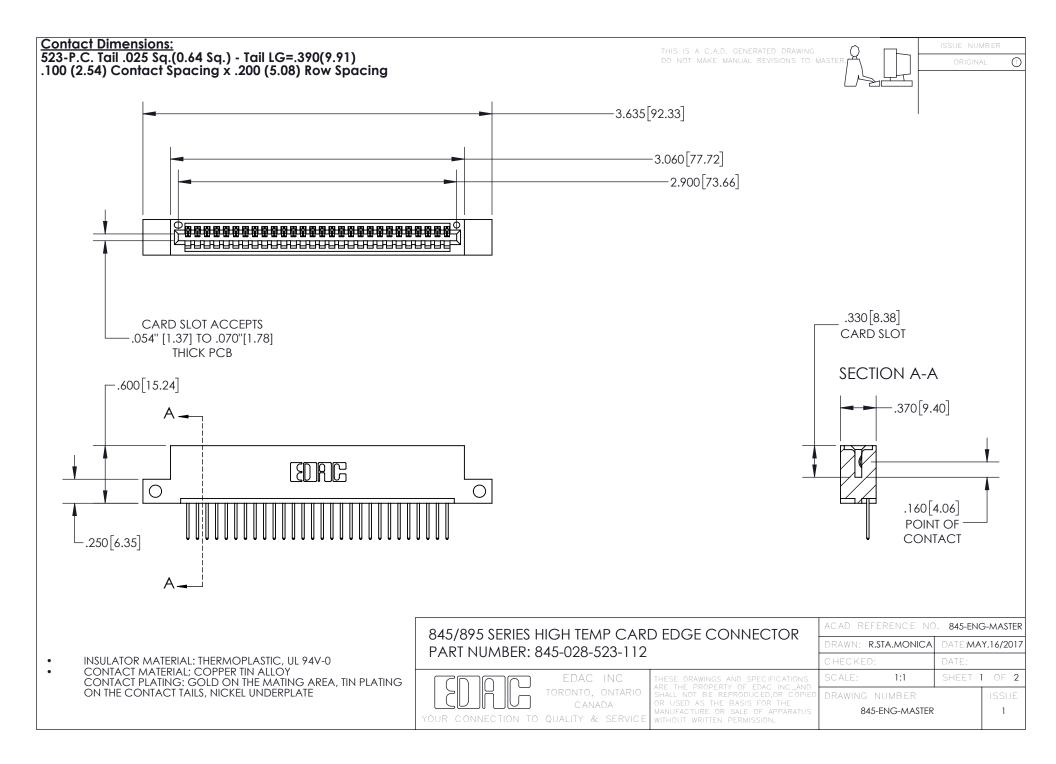

- INSULATOR MATERIAL: THERMOPLASTIC POLYESTER, UL 94V-0 DAP MATERIAL AVAILABLE UPON REQUEST
- CONTACT MATERIAL; COPPER ALLOY

CONTACT PLATING: GOLD ON THE MATING AREA, TIN PLATING ON THE CONTACT TAILS, NICKEL UNDERPLATE

## 845/895 SERIES HIGH TEMP CARD EDGE CONNECTOR CONTACT CODE 555,556,558,559,560 DIMENSIONS

YOUR CONNECTION TO QUALITY & SERVICE

|   | ACAD REFERENCE NO. 845-ENG-MASTER |                  |
|---|-----------------------------------|------------------|
|   | DRAWN: R.STA.MONICA               | DATE:MAY.16/2017 |
|   | CHECKED:                          | DATE:            |
| D | SCALE: 1:1                        | SHEET 2 OF 2     |
|   | DRAWING NUMBER                    | ISSUE            |

845-ENG-MASTER