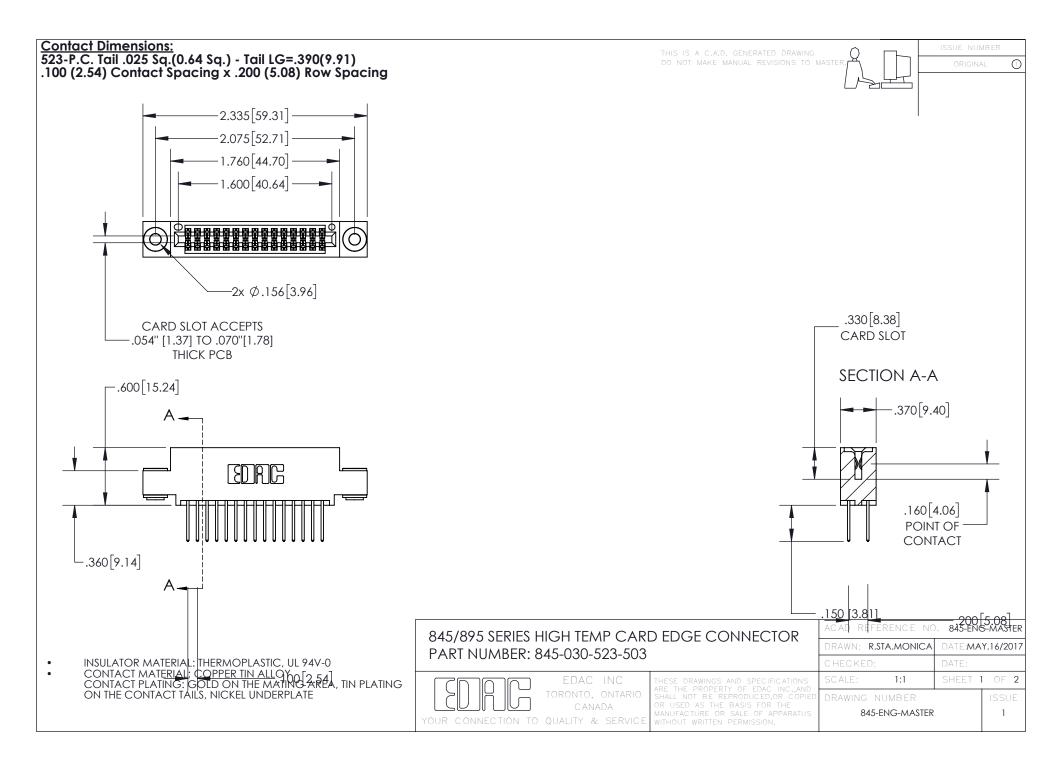

INSULATOR MATERIAL: THERMOPLASTIC POLYESTER, UL 94V-0

DAP MATERIAL AVAILABLE UPON REQUEST

**Contact Code 558** 

CONTACT MATERIAL; COPPER ALLOY CONTACT PLATING: GOLD ON THE MATING AREA, TIN PLATING ON THE CONTACT TAILS, NICKEL UNDERPLATE

## 845/895 SERIES HIGH TEMP CARD EDGE CONNECTOR CONTACT CODE 555,556,558,559,560 DIMENSIONS

YOUR CONNECTION TO QUALITY & SERVICE

Contact Code 559

|   | ACAD REFERENCE NO. 845-ENG-MASTER |                  |
|---|-----------------------------------|------------------|
|   | DRAWN: R.STA.MONICA               | DATE:MAY.16/2017 |
|   | CHECKED:                          | DATE:            |
|   | SCALE: 1:1                        | SHEET 2 OF 2     |
| D | DRAWING NUMBER                    | ISSUE            |

Contact Code 560

845-ENG-MASTER