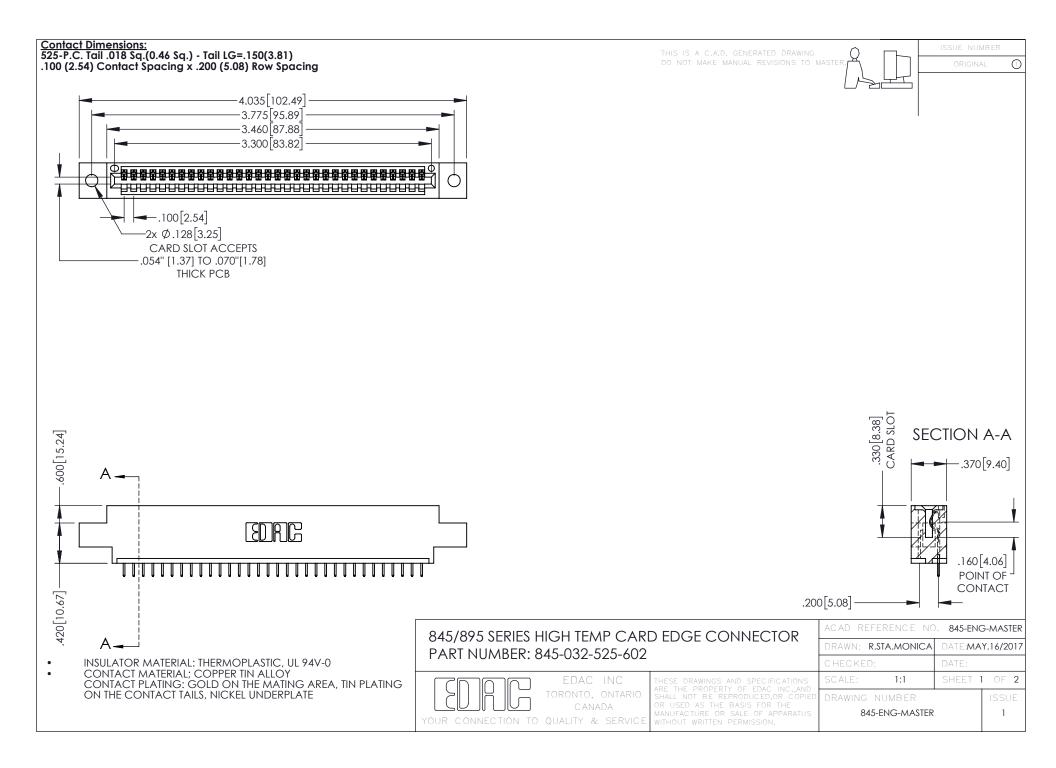

## 845/895 SERIES HIGH TEMP CARD EDGE CONNECTOR CONTACT CODE 555,556,558,559,560 DIMENSIONS

YOUR CONNECTION TO QUALITY & SERVICE

|   | ACAD REFERENCE NO. 845-ENG-MASTER |                  |
|---|-----------------------------------|------------------|
|   | DRAWN: R.STA.MONICA               | DATE:MAY.16/2017 |
|   | CHECKED:                          | DATE:            |
|   | SCALE: 1:1                        | SHEET 2 OF 2     |
| D | DRAWING NUMBER                    | ISSUE            |