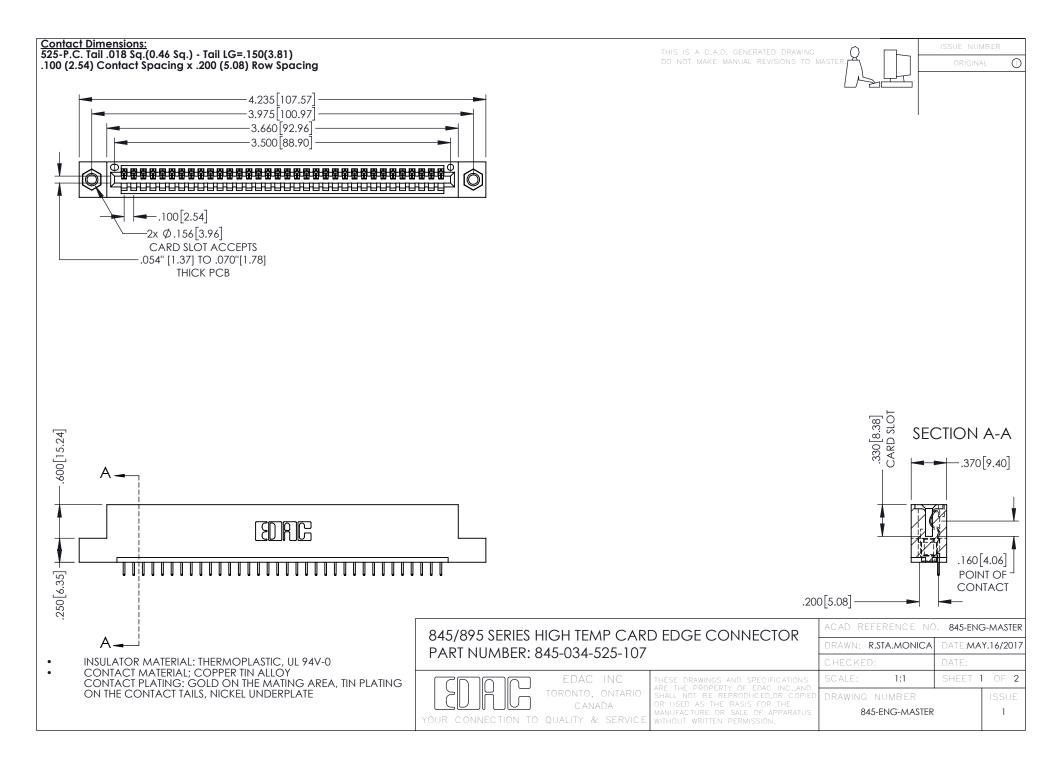

**Contact Code 558** Contact Code 559 Contact Code 560

- INSULATOR MATERIAL: THERMOPLASTIC POLYESTER, UL 94V-0 DAP MATERIAL AVAILABLE UPON REQUEST
- CONTACT MATERIAL; COPPER ALLOY

CONTACT PLATING: GOLD ON THE MATING AREA, TIN PLATING ON THE CONTACT TAILS, NICKEL UNDERPLATE

## 845/895 SERIES HIGH TEMP CARD EDGE CONNECTOR CONTACT CODE 555,556,558,559,560 DIMENSIONS

YOUR CONNECTION TO QUALITY & SERVICE

|   | ACAD REFERENCE NO. 845-ENG-MASTER |                  |
|---|-----------------------------------|------------------|
|   | DRAWN: R.STA.MONICA               | DATE:MAY.16/2017 |
|   | CHECKED:                          | DATE:            |
|   | SCALE: 1:1                        | SHEET 2 OF 2     |
| D | DRAWING NUMBER                    | ISSUE            |

845-ENG-MASTER