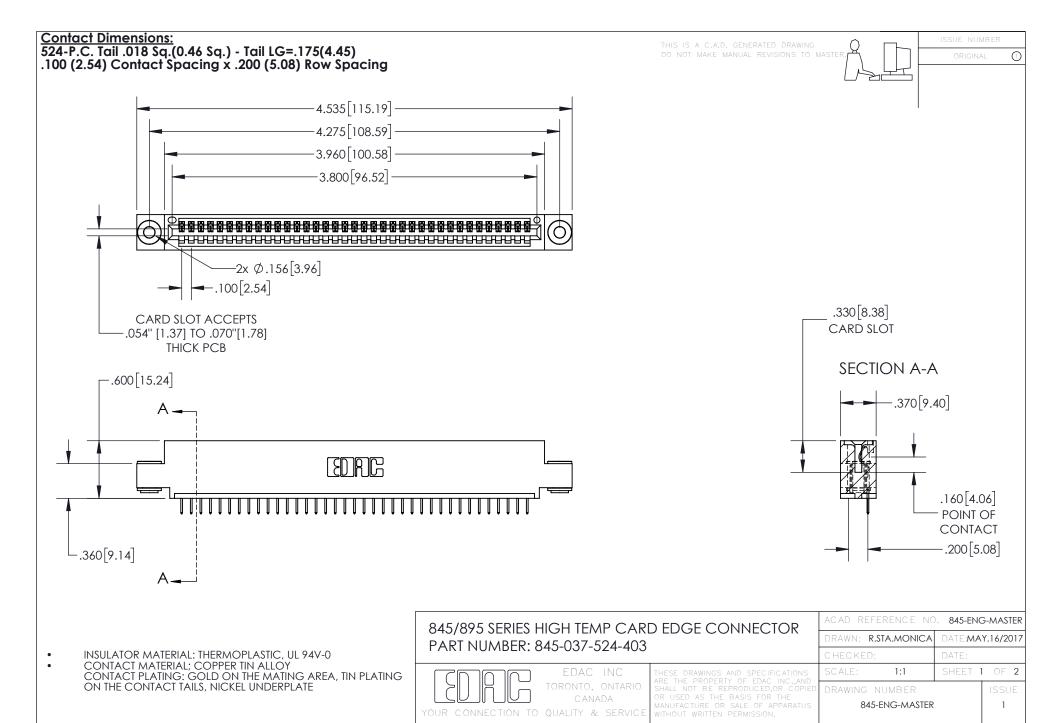

INSULATOR MATERIAL: THERMOPLASTIC POLYESTER, UL 94V-0 DAP MATERIAL AVAILABLE UPON REQUEST

**Contact Code 558** 

CONTACT MATERIAL; COPPER ALLOY CONTACT PLATING: GOLD ON THE MATING AREA, TIN PLATING ON THE CONTACT TAILS, NICKEL UNDERPLATE

## 845/895 SERIES HIGH TEMP CARD EDGE CONNECTOR CONTACT CODE 555,556,558,559,560 DIMENSIONS

YOUR CONNECTION TO QUALITY & SERVICE

Contact Code 559

|   | ACAD REFERENCE NO. 845-ENG-MASTER |                  |  |
|---|-----------------------------------|------------------|--|
|   | DRAWN: R.STA.MONICA               | DATE:MAY.16/2017 |  |
|   | CHECKED:                          | DATE:            |  |
|   | SCALE: 1:1                        | SHEET 2 OF 2     |  |
| D | DRAWING NUMBER                    | ISSUE            |  |

Contact Code 560

845-ENG-MASTER