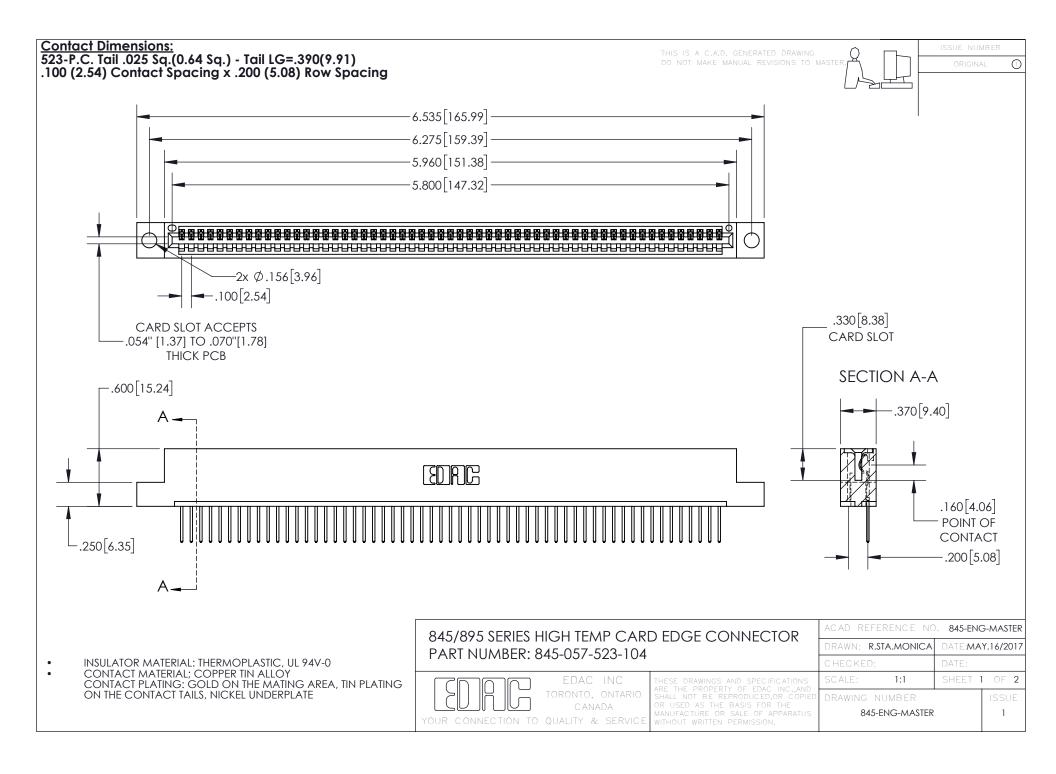

INSULATOR MATERIAL: THERMOPLASTIC POLYESTER, UL 94V-0 DAP MATERIAL AVAILABLE UPON REQUEST

**Contact Code 558** 

CONTACT MATERIAL; COPPER ALLOY CONTACT PLATING: GOLD ON THE MATING AREA, TIN PLATING ON THE CONTACT TAILS, NICKEL UNDERPLATE

## 845/895 SERIES HIGH TEMP CARD EDGE CONNECTOR CONTACT CODE 555,556,558,559,560 DIMENSIONS

YOUR CONNECTION TO QUALITY & SERVICE

Contact Code 559

|   | ACAD REFERENCE NO. 845-ENG-MASTER |                  |  |
|---|-----------------------------------|------------------|--|
|   | DRAWN: R.STA.MONICA               | DATE:MAY.16/2017 |  |
|   | CHECKED:                          | DATE:            |  |
|   | SCALE: 1:1                        | SHEET 2 OF 2     |  |
| D | DRAWING NUMBER                    | ISSUE            |  |

Contact Code 560

845-ENG-MASTER