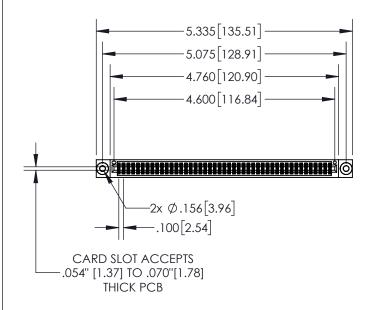

## Contact Dimensions: 521-P.C. Tail .025 Sq.(0.64 Sq.) - Tail LG=.150(3.81) .100 (2.54) Contact Spacing x .200 (5.08) Row Spacing

- 845/895 SERIES HIGH TEMP CARD EDGE CONNECTOR PART NUMBER: 845-090-521-203
- CONTACT MATERIAL; COPPER TIN ALLOY
  CONTACT PLATING: GOLD ON THE MATING AREA, TIN PLATING
  ON THE CONTACT TAILS, NICKEL UNDERPLATE

INSULATOR MATERIAL: THERMOPLASTIC, UL 94V-0

| THIS IS A C.A.D. GENERATED DRAWING      |  |
|-----------------------------------------|--|
| DO NOT MAKE MANUAL REVISIONS TO MASTER. |  |
|                                         |  |
|                                         |  |
|                                         |  |