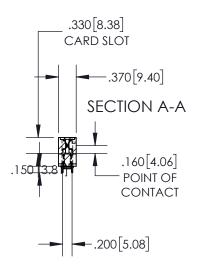

## Contact Dimensions: 521-P.C. Tail .025 Sq.(0.64 Sq.) - Tail LG=.150(3.81) .100 (2.54) Contact Spacing x .200 (5.08) Row Spacing

- 845/895 SERIES HIGH TEMP CARD EDGE CONNECTOR PART NUMBER: 845-090-521-203
- CONTACT MATERIAL; COPPER TIN ALLOY
  CONTACT PLATING: GOLD ON THE MATING AREA, TIN PLATING
  ON THE CONTACT TAILS, NICKEL UNDERPLATE

INSULATOR MATERIAL: THERMOPLASTIC, UL 94V-0

| THIS IS A C.A.D. GENERATED DRAWING      |  |
|-----------------------------------------|--|
| DO NOT MAKE MANUAL REVISIONS TO MASTER. |  |
|                                         |  |
|                                         |  |
|                                         |  |