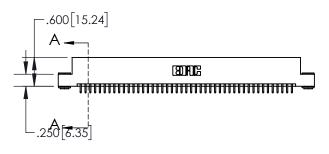

## Contact Dimensions: 521-P.C. Tail .025 Sq.(0.64 Sq.) - Tail LG=.150(3.81) .100 (2.54) Contact Spacing x .200 (5.08) Row Spacing

- 845/895 SERIES HIGH TEMP CARD EDGE CONNECTOR PART NUMBER: 845-090-521-203
- CONTACT MATERIAL; COPPER TIN ALLOY
  CONTACT PLATING: GOLD ON THE MATING AREA, TIN PLATING
  ON THE CONTACT TAILS, NICKEL UNDERPLATE

INSULATOR MATERIAL: THERMOPLASTIC, UL 94V-0

| THIS IS A C.A.D. GENERATED DRAWING      |  |
|-----------------------------------------|--|
| DO NOT MAKE MANUAL REVISIONS TO MASTER. |  |
|                                         |  |
|                                         |  |
|                                         |  |