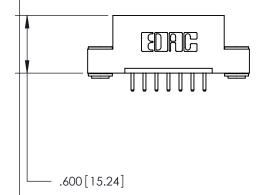

THIS IS A C.A.D. GENERATED DRAWING DO NOT MAKE MANUAL REVISIONS TO MASTER.

ISSUE NUMBER

.165[4.19]

.375 [9.54]

ORIGINAL

1

.060 [1.52] .125(3.18) to .210(5.33) **Outside Tails** .125(3.18) to .210(5.33) **Outside Tails** 