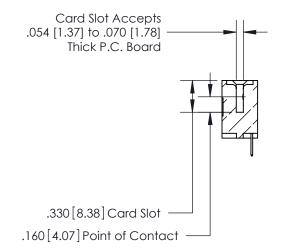

**Contact Code 560** 

INSULATOR MATERIAL: THERMOPLASTIC POLYESTER, UL 94V-0 CONTACT MATERIAL; COPPER, NICKEL, TIN ALLOY CA-725 CONTACT PLATING: GOLD ON THE MATING AREA, TIN-LEAD ON THE CONTACT TAILS, NICKEL UNDERPLATE

**Contact Code 558** 

## 846/896 SERIES HIGH TEMP CARD EDGE CONNECTOR CONTACT CODE 555,556,558,559,560 DIMENSIONS

.150 [3.81]

YOUR CONNECTION TO QUALITY & SERVICE

**Contact Code 559** 

**EDAC INC** TORONTO, ONTARIO CANADA

THESE DRAWINGS AND SPECIFICATIONS ARE THE PROPERTY OF EDAC INC.,AND SHALL NOT BE REPRODUCED, OR COPIED OR USED AS THE BASIS FOR THE MANUFACTURE OR SALE OF APPARATUS WITHOUT WRITTEN PERMISSION.