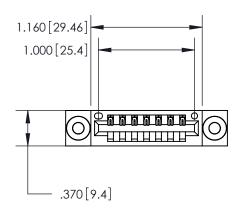

<u>Contact Dimensions:</u> 520-P.C. Tail .030x.018 (0.76x0.46) - Tail LG. = .175 (4.45) .125 (3.18) Contact Spacing x .250 (6.35) Row Spacing

INSULATOR MATERIAL: THERMOPLASTIC POLYESTER, UL 94V-0 CONTACT MATERIAL; COPPER, NICKEL, TIN ALLOY CA-725

CONTACT PLATING: GOLD ON THE MATING AREA, TIN-LEAD ON THE CONTACT TAILS, NICKEL UNDERPLATE

THIS IS A C.A.D. GENERATED DRAWING DO NOT MAKE MANUAL REVISIONS TO MASTER.

ISSUE NUMBER ORIGINAL

846/896 SERIES HIGH TEMP CARD EDGE CONNECTOR PART NUMBER: 846-007-520-103

## 846/896 SERIES HIGH TEMP CARD EDGE CONNECTOR CONTACT CODE 555,556,558,559,560 DIMENSIONS

.150 [3.81]

YOUR CONNECTION TO QUALITY & SERVICE

**Contact Code 559** 

**EDAC INC** TORONTO, ONTARIO CANADA

THESE DRAWINGS AND SPECIFICATIONS ARE THE PROPERTY OF EDAC INC.,AND SHALL NOT BE REPRODUCED, OR COPIED OR USED AS THE BASIS FOR THE MANUFACTURE OR SALE OF APPARATUS WITHOUT WRITTEN PERMISSION.