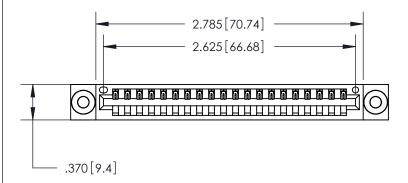

Contact Dimensions: 522-P.C. Tail .025 Sq. (0.64 Sq.) - Tail LG. =.440 (11.18) .125 (3.18) Contact Spacing x .250 (6.35) Row Spacing

THIS IS A C.A.D. GENERATED DRAWING DO NOT MAKE MANUAL REVISIONS TO MASTER.

ISSUE NUMBER

ORIGINAL

Card Slot Accepts .054 [1.37] to .070 [1.78] Thick P.C. Board .330 [8.38] Card Slot .160 [4.07] Point of Contact -

INSULATOR MATERIAL: THERMOPLASTIC POLYESTER, UL 94V-0 CONTACT MATERIAL; COPPER, NICKEL, TIN ALLOY CA-725

CONTACT PLATING: GOLD ON THE MATING AREA, TIN-LEAD ON THE CONTACT TAILS, NICKEL UNDERPLATE

846/896 SERIES HIGH TEMP CARD EDGE CONNECTOR PART NUMBER: 846-020-522-103

YOUR CONNECTION TO QUALITY & SERVICE

**EDAC INC** TORONTO, ONTARIO CANADA