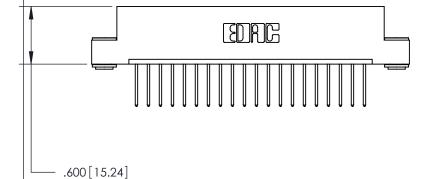

THIS IS A C.A.D. GENERATED DRAWING DO NOT MAKE MANUAL REVISIONS TO MASTER.

ISSUE NUMBER

.165[4.19]

.375 [9.54]

ORIGINAL

1

.060 [1.52] .125(3.18) to .210(5.33) **Outside Tails** .125(3.18) to .210(5.33) **Outside Tails** 

**Contact Code 560** 

INSULATOR MATERIAL: THERMOPLASTIC POLYESTER, UL 94V-0 CONTACT MATERIAL; COPPER, NICKEL, TIN ALLOY CA-725 CONTACT PLATING: GOLD ON THE MATING AREA, TIN-LEAD ON THE CONTACT TAILS, NICKEL UNDERPLATE

**Contact Code 558** 

## 846/896 SERIES HIGH TEMP CARD EDGE CONNECTOR CONTACT CODE 555,556,558,559,560 DIMENSIONS

.150 [3.81]

YOUR CONNECTION TO QUALITY & SERVICE

**Contact Code 559** 

**EDAC INC** TORONTO, ONTARIO CANADA

THESE DRAWINGS AND SPECIFICATIONS ARE THE PROPERTY OF EDAC INC.,AND SHALL NOT BE REPRODUCED, OR COPIED OR USED AS THE BASIS FOR THE MANUFACTURE OR SALE OF APPARATUS WITHOUT WRITTEN PERMISSION.