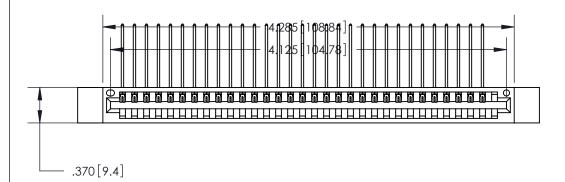

<u>Contact Dimensions:</u>
559-90 Degree Bend (Code 541 Contacts)
See Sheet 2 for Contact Code 555, 556, 558, 559, 560 Dimensions

THIS IS A C.A.D. GENERATED DRAWING DO NOT MAKE MANUAL REVISIONS TO MASTER.

ISSUE NUMBER

ORIGINAL

1

.330 [8.38] Card Slot .160 [4.07] Point of Contact -

Card Slot Accepts .054 [1.37] to .070 [1.78] Thick P.C. Board

INSULATOR MATERIAL: THERMOPLASTIC POLYESTER, UL 94V-0

.600 [15.24]

CONTACT MATERIAL; COPPER, NICKEL, TIN ALLOY CA-725 CONTACT PLATING: GOLD ON THE MATING AREA, TIN-LEAD ON THE CONTACT TAILS, NICKEL UNDERPLATE

846/896 SERIES HIGH TEMP CARD EDGE CONNECTOR PART NUMBER: 846-032-559-112

YOUR CONNECTION TO QUALITY & SERVICE

**EDAC INC** TORONTO, ONTARIO CANADA

THESE DRAWINGS AND SPECIFICATIONS ARE THE PROPERTY OF EDAC INC., AND SHALL NOT BE REPRODUCED, OR COPIED OR USED AS THE BASIS FOR THE MANUFACTURE OR SALE OF APPARATUS WITHOUT WRITTEN PERMISSION.