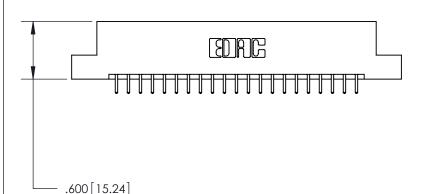

CONTACT PLATING: GOLD ON THE MATING AREA, TIN-LEAD

ON THE CONTACT TAILS, NICKEL UNDERPLATE

THIS IS A C.A.D. GENERATED DRAWING DO NOT MAKE MANUAL REVISIONS TO MASTER.

ISSUE NUMBER

.165[4.19]

.375 [9.54]

ORIGINAL

1

.060 [1.52] .125(3.18) to .210(5.33) **Outside Tails** .125(3.18) to .210(5.33) **Outside Tails** 

**Contact Code 560** 

INSULATOR MATERIAL: THERMOPLASTIC POLYESTER, UL 94V-0 CONTACT MATERIAL; COPPER, NICKEL, TIN ALLOY CA-725 CONTACT PLATING: GOLD ON THE MATING AREA, TIN-LEAD ON THE CONTACT TAILS, NICKEL UNDERPLATE

**Contact Code 558** 