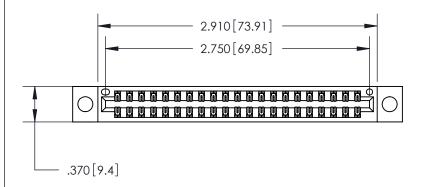

<u>Contact Dimensions:</u>
521-P.C. Tail .025 Sq. (0.64 Sq.) - Tail LG. =.150 (3.81)
.125 (3.18) Contact Spacing x .250 (6.35) Row Spacing

THIS IS A C.A.D. GENERATED DRAWING DO NOT MAKE MANUAL REVISIONS TO MASTER.

ISSUE NUMBER

ORIGINAL

1

846/896 SERIES HIGH TEMP CARD EDGE CONNECTOR PART NUMBER: 846-042-521-204

YOUR CONNECTION TO QUALITY & SERVICE

**EDAC INC** TORONTO, ONTARIO CANADA

ARE THE PROPERTY OF EDAC INC.,AND SHALL NOT BE REPRODUCED, OR COPIED OR USED AS THE BASIS FOR THE MANUFACTURE OR SALE OF APPARATUS WITHOUT WRITTEN PERMISSION.

THESE DRAWINGS AND SPECIFICATIONS 846-ENG-MASTER

.330 [8.38] Card Slot .160 [4.07] Point of Contact -

Card Slot Accepts .054 [1.37] to .070 [1.78] Thick P.C. Board

INSULATOR MATERIAL: THERMOPLASTIC POLYESTER, UL 94V-0 CONTACT MATERIAL; COPPER, NICKEL, TIN ALLOY CA-725