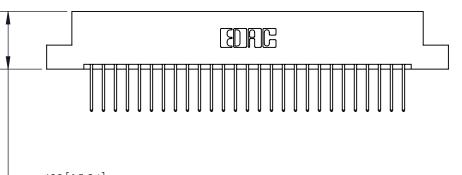

<u>Contact Dimensions:</u> 522-P.C. Tail .025 Sq. (0.64 Sq.) - Tail LG. =.440 (11.18) .125 (3.18) Contact Spacing x .250 (6.35) Row Spacing

THIS IS A C.A.D. GENERATED DRAWING DO NOT MAKE MANUAL REVISIONS TO MASTER.

Card Slot Accepts .054 [1.37] to .070 [1.78] Thick P.C. Board

.330[8.38] Card Slot -.160 [4.07] Point of Contact - ISSUE NUMBER

ORIGINAL

1

EDRG .600 [15.24]

INSULATOR MATERIAL: THERMOPLASTIC POLYESTER, UL 94V-0 CONTACT MATERIAL; COPPER, NICKEL, TIN ALLOY CA-725

CONTACT PLATING: GOLD ON THE MATING AREA, TIN-LEAD

ON THE CONTACT TAILS, NICKEL UNDERPLATE

846/896 SERIES HIGH TEMP CARD EDGE CONNECTOR PART NUMBER: 846-054-522-202

YOUR CONNECTION TO QUALITY & SERVICE

**EDAC INC** TORONTO, ONTARIO CANADA