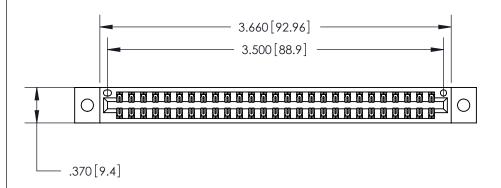

Card Slot Accepts .054 [1.37] to .070 [1.78] Thick P.C. Board

.330[8.38] Card Slot -.160 [4.07] Point of Contact - ISSUE NUMBER

ORIGINAL

1

EDRG .600 [15.24]

INSULATOR MATERIAL: THERMOPLASTIC POLYESTER, UL 94V-0 CONTACT MATERIAL; COPPER, NICKEL, TIN ALLOY CA-725

CONTACT PLATING: GOLD ON THE MATING AREA, TIN-LEAD

ON THE CONTACT TAILS, NICKEL UNDERPLATE

846/896 SERIES HIGH TEMP CARD EDGE CONNECTOR PART NUMBER: 846-054-522-202

YOUR CONNECTION TO QUALITY & SERVICE

**EDAC INC** TORONTO, ONTARIO CANADA

THESE DRAWINGS AND SPECIFICATIONS ARE THE PROPERTY OF EDAC INC.,AND SHALL NOT BE REPRODUCED, OR COPIED OR USED AS THE BASIS FOR THE MANUFACTURE OR SALE OF APPARATUS WITHOUT WRITTEN PERMISSION.

| ACAD REFERENCE NO. | 846-ENG-MASTER   |  |  |
|--------------------|------------------|--|--|
| DRAWN: J.LEE       | DATE: APR. 22/09 |  |  |
| CHECKED:           | DATE:            |  |  |
| SCALE: 1:1         | SHEET 1 OF 2     |  |  |
| DRAWING NUMBER     | ISSUE            |  |  |