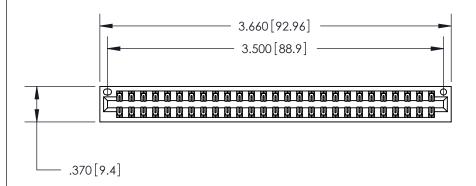

<u>Contact Dimensions:</u> 556-Extender Board Bend (Code 520 Contacts) See Sheet 2 for Contact Code 555, 556, 558, 559, 560 Dimensions

THIS IS A C.A.D. GENERATED DRAWING DO NOT MAKE MANUAL REVISIONS TO MASTER.

Card Slot Accepts .054 [1.37] to .070 [1.78] Thick P.C. Board .330 [8.38] Card Slot .160 [4.07] Point of Contact -

846/896 SERIES HIGH TEMP CARD EDGE CONNECTOR PART NUMBER: 846-054-556-201

YOUR CONNECTION TO QUALITY & SERVICE