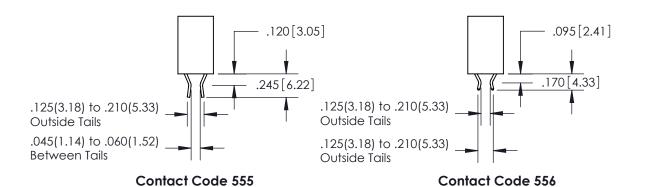

<u>Contact Dimensions:</u> 556-Extender Board Bend (Code 520 Contacts) See Sheet 2 for Contact Code 555, 556, 558, 559, 560 Dimensions

THIS IS A C.A.D. GENERATED DRAWING DO NOT MAKE MANUAL REVISIONS TO MASTER.

**Contact Code 559** 

**Contact Code 560** 

INSULATOR MATERIAL: THERMOPLASTIC POLYESTER, UL 94V-0 CONTACT MATERIAL; COPPER, NICKEL, TIN ALLOY CA-725 CONTACT PLATING: GOLD ON THE MATING AREA, TIN-LEAD ON THE CONTACT TAILS, NICKEL UNDERPLATE

## 846/896 SERIES HIGH TEMP CARD EDGE CONNECTOR CONTACT CODE 555,556,558,559,560 DIMENSIONS

YOUR CONNECTION TO QUALITY & SERVICE

**EDAC INC** TORONTO, ONTARIO CANADA

THESE DRAWINGS AND SPECIFICATIONS ARE THE PROPERTY OF EDAC INC.,AND SHALL NOT BE REPRODUCED, OR COPIED OR USED AS THE BASIS FOR THE MANUFACTURE OR SALE OF APPARATUS WITHOUT WRITTEN PERMISSION.

**Outside Tails** 

**Outside Tails** 

|  | ACAD REFERENCE NO. |       | 846-ENG-MASTER   |        |
|--|--------------------|-------|------------------|--------|
|  | DRAWN:             | J.LEE | DATE: APR. 22/09 |        |
|  | CHECKED:           |       | DATE:            |        |
|  | SCALE:             | 1:1   | SHEET            | 2 OF 2 |
|  | DRAWING NUMBER     |       | ISSUE            |        |