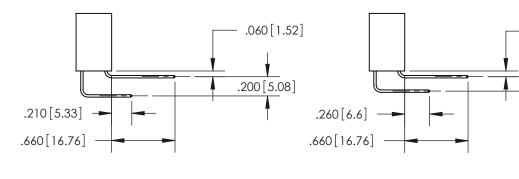

<u>Contact Dimensions:</u> 556-Extender Board Bend (Code 520 Contacts) See Sheet 2 for Contact Code 555, 556, 558, 559, 560 Dimensions

THIS IS A C.A.D. GENERATED DRAWING DO NOT MAKE MANUAL REVISIONS TO MASTER.

**Contact Code 559** 

**Contact Code 560** 

INSULATOR MATERIAL: THERMOPLASTIC POLYESTER, UL 94V-0 CONTACT MATERIAL; COPPER, NICKEL, TIN ALLOY CA-725 CONTACT PLATING: GOLD ON THE MATING AREA, TIN-LEAD ON THE CONTACT TAILS, NICKEL UNDERPLATE

## 846/896 SERIES HIGH TEMP CARD EDGE CONNECTOR CONTACT CODE 555,556,558,559,560 DIMENSIONS

YOUR CONNECTION TO QUALITY & SERVICE

**EDAC INC** TORONTO, ONTARIO CANADA

THESE DRAWINGS AND SPECIFICATIONS ARE THE PROPERTY OF EDAC INC.,AND SHALL NOT BE REPRODUCED, OR COPIED OR USED AS THE BASIS FOR THE MANUFACTURE OR SALE OF APPARATUS WITHOUT WRITTEN PERMISSION.

**Outside Tails** 

**Outside Tails** 

|  | ACAD REFERENCE NO. |       | 846-ENG-MASTER   |        |
|--|--------------------|-------|------------------|--------|
|  | DRAWN:             | J.LEE | DATE: APR. 22/09 |        |
|  | CHECKED:           |       | DATE:            |        |
|  | SCALE:             | 1:1   | SHEET            | 2 OF 2 |
|  | DRAWING NUMBER     |       | ISSUE            |        |