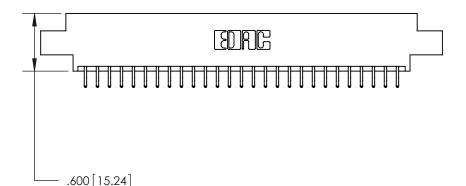

ISSUE NUMBER

ORIGINAL

Card Slot Accepts .054 [1.37] to .070 [1.78] Thick P.C. Board .330 [8.38] Card Slot .160 [4.07] Point of Contact -

INSULATOR MATERIAL: THERMOPLASTIC POLYESTER, UL 94V-0 CONTACT MATERIAL; COPPER, NICKEL, TIN ALLOY CA-725

CONTACT PLATING: GOLD ON THE MATING AREA, TIN-LEAD ON THE CONTACT TAILS, NICKEL UNDERPLATE

846/896 SERIES HIGH TEMP CARD EDGE CONNECTOR PART NUMBER: 846-054-556-804

YOUR CONNECTION TO QUALITY & SERVICE

**EDAC INC** TORONTO, ONTARIO CANADA

THESE DRAWINGS AND SPECIFICATIONS ARE THE PROPERTY OF EDAC INC.,AND SHALL NOT BE REPRODUCED, OR COPIED OR USED AS THE BASIS FOR THE MANUFACTURE OR SALE OF APPARATUS WITHOUT WRITTEN PERMISSION.

| ACAD REFERENCE NO. | 846-ENG-MASTER   |  |
|--------------------|------------------|--|
| DRAWN: J.LEE       | DATE: APR. 22/09 |  |
| CHECKED:           | DATE:            |  |
| SCALE: 1:1         | SHEET 1 OF 2     |  |
| DRAWING NUMBER     | ISSUE            |  |
| 846-ENG-MASTER     | 1                |  |