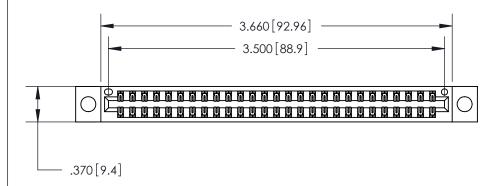

ISSUE NUMBER

ORIGINAL

Card Slot Accepts .054 [1.37] to .070 [1.78] Thick P.C. Board .330 [8.38] Card Slot .160 [4.07] Point of Contact -

INSULATOR MATERIAL: THERMOPLASTIC POLYESTER, UL 94V-0 CONTACT MATERIAL; COPPER, NICKEL, TIN ALLOY CA-725

CONTACT PLATING: GOLD ON THE MATING AREA, TIN-LEAD ON THE CONTACT TAILS, NICKEL UNDERPLATE

846/896 SERIES HIGH TEMP CARD EDGE CONNECTOR PART NUMBER: 846-054-556-804

YOUR CONNECTION TO QUALITY & SERVICE

**EDAC INC** TORONTO, ONTARIO CANADA

THESE DRAWINGS AND SPECIFICATIONS ARE THE PROPERTY OF EDAC INC.,AND SHALL NOT BE REPRODUCED, OR COPIED OR USED AS THE BASIS FOR THE MANUFACTURE OR SALE OF APPARATUS WITHOUT WRITTEN PERMISSION.

| ACAD REFERENCE NO. | 846-ENG-MASTER   |  |
|--------------------|------------------|--|
| DRAWN: J.LEE       | DATE: APR. 22/09 |  |
| CHECKED:           | DATE:            |  |
| SCALE: 1:1         | SHEET 1 OF 2     |  |
| DRAWING NUMBER     | ISSUE            |  |
| 846-ENG-MASTER     | 1                |  |