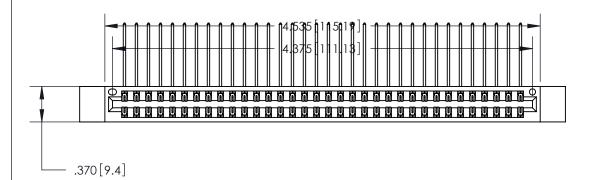

<u>Contact Dimensions:</u>
559-90 Degree Bend (Code 541 Contacts)
See Sheet 2 for Contact Code 555, 556, 558, 559, 560 Dimensions

THIS IS A C.A.D. GENERATED DRAWING DO NOT MAKE MANUAL REVISIONS TO MASTER.

ISSUE NUMBER

ORIGINAL

1

.600 [15.24]

Card Slot Accepts .054 [1.37] to .070 [1.78] Thick P.C. Board .330 [8.38] Card Slot .160 [4.07] Point of Contact -

INSULATOR MATERIAL: THERMOPLASTIC POLYESTER, UL 94V-0 CONTACT MATERIAL; COPPER, NICKEL, TIN ALLOY CA-725

CONTACT PLATING: GOLD ON THE MATING AREA, TIN-LEAD ON THE CONTACT TAILS, NICKEL UNDERPLATE

846/896 SERIES HIGH TEMP CARD EDGE CONNECTOR PART NUMBER: 846-068-559-812

YOUR CONNECTION TO QUALITY & SERVICE

**EDAC INC** TORONTO, ONTARIO CANADA