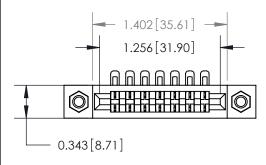

## **Mounting Option**

M3-0.5 Metric Threaded Inserts

## **Contact Detail**

90 Degree Bend (Code 501 Contacts)

.156 [3.96] Contact Spacing x .200 [5.08] Row Spacing

**See Accompanying Page for:** 

**Contact Bend Details** 

**SECTION A-A** 

.175 [4.45] Point of Contact (Measured from bottom of Card Slot) Card Slot Accepts .054 [1.37] to .070 [1.78] Thick P.C. Board