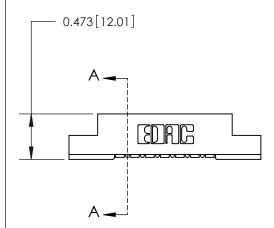

## **Contact Detail**

90 Degree Bend (Code 501 Contacts)

.156 [3.96] Contact Spacing x .200 [5.08] Row Spacing

**See Accompanying Page for:** 

**Contact Bend Details** 

**SECTION A-A** 

.175 [4.45] Point of Contact (Measured from bottom of Card Slot) Card Slot Accepts .054 [1.37] to .070 [1.78] Thick P.C. Board