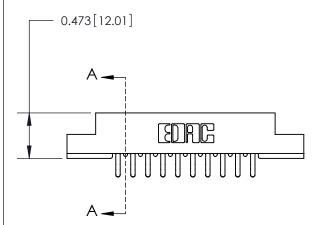

## **Contact Detail**

Extender Board Bend (Code 520 Contacts)

.156 [3.96] Contact Spacing x .200 [5.08] Row Spacing

**See Accompanying Page for:** 

**Contact Bend Details** 

**SECTION A-A** 

.095 [2.41] Point of Contact (Measured from bottom of Card Slot)