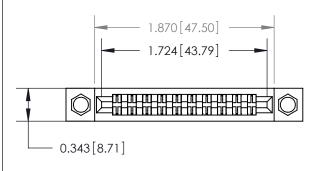

## **Mounting Option**

.156 (3.96) Dia. Mounting Holes

Card Slot Accepts .054 [1.37] to .070 [1.78] Thick P.C. Board

807/857 Series High Temp Card Edge Connector Part Number: 857-020-556-204

YOUR CONNECTION TO QUALITY & SERVICE

| ACAD REFERENCE NO | 0. 807 ENG MASTER |
|-------------------|-------------------|
| DRAWN: J.LEE      | DATE: AUG. 11/09  |
| CHECKED:          | DATE:             |
| SCALE: NTS        | SHEET 1 OF 2      |
| DRAWING NUMBER    | ISSUE             |