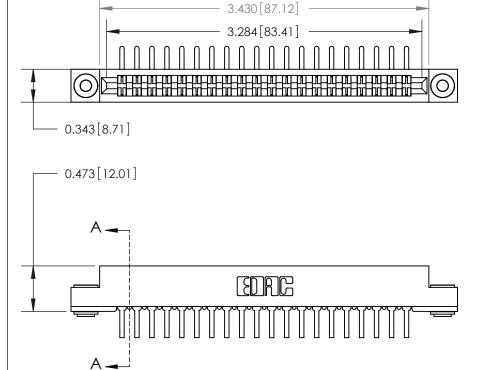

**Mounting Option** 

.116 (2.95) I.D. Floating Eyelets

## **Contact Detail**

90 Degree Bend (Code 522 and 540 Contacts)

.156 [3.96] Contact Spacing x .200 [5.08] Row Spacing





**SECTION A-A** 

.095 [2.41] Point of Contact (Measured from bottom of Card Slot)



**See Accompanying Page for:** 

**Contact Bend Details** 

807/857 Series High Temp Card Edge Connector Part Number: 857-040-558-203

YOUR CONNECTION TO QUALITY & SERVICE

| ACAD REFERENCE NO. 807 ENG MASTER |                  |
|-----------------------------------|------------------|
| DRAWN: J.LEE                      | DATE: AUG. 11/09 |
| CHECKED:                          | DATE:            |
| SCALE: NTS                        | SHEET 1 OF 2     |
| DRAWING NUMBER                    | ISSUE            |

807 Assembly