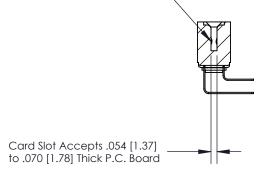

## **Contact Detail**

90 Degree Bend (Code 522 and 540 Contacts)

.156 [3.96] Contact Spacing x .200 [5.08] Row Spacing

**SECTION A-A** 

.095 [2.41] Point of Contact (Measured from bottom of Card Slot)

**See Accompanying Page for:** 