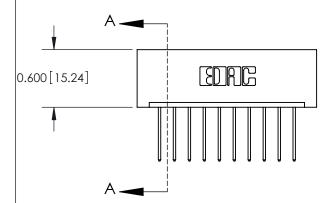

## **Contact Detail**

540-Wire Wrap .025 Sq.(0.64 Sq.) - Tail LG=.560(14.22) .156 [3.96] Contact Spacing x .200 [5.08] Row Spacing

**See Accompanying Pages for:** 

**Contact Bend Details** 

THIS IS A C.A.D. GENERATED DRAWING DO NOT MAKE MANUAL REVISIONS TO MASTER.