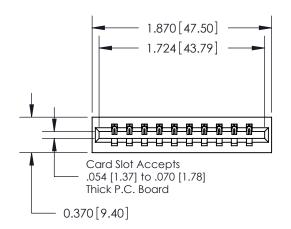

## **Contact Detail**

540-Wire Wrap .025 Sq.(0.64 Sq.) - Tail LG=.560(14.22) .156 [3.96] Contact Spacing x .200 [5.08] Row Spacing

**See Accompanying Pages for:** 

**Contact Bend Details** 

THIS IS A C.A.D. GENERATED DRAWING DO NOT MAKE MANUAL REVISIONS TO MASTER.