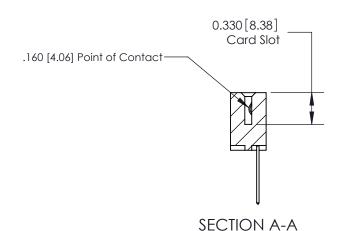

ISSUE NUMBER

ORIGINAL

1

|                     | 837/887 Series High Temp Card Edge Connector |                                                                                                                                                               | ACAD REFERENCE | NO. 837 EN       | 837 ENG MASTER |  |
|---------------------|----------------------------------------------|---------------------------------------------------------------------------------------------------------------------------------------------------------------|----------------|------------------|----------------|--|
| Contact Bend Detail |                                              | DRAWN: J.LEE                                                                                                                                                  | DATE: OC       | DATE: OCT. 06/09 |                |  |
|                     | Confact Bend Defail                          | offider bend Derdii                                                                                                                                           |                | DATE:            | DATE:          |  |
|                     | EDAC INC                                     | TORONTO, ONTARIO  CANADA  ARE THE PROPERTY OF EDAC INC., AND SHALL NOT BE REPRODUCED, OR COPIED OR USED AS THE BASIS FOR THE MANUFACTURE OR SALE OF APPARATUS | SCALE: NTS     | SHEET            | 2 <b>OF</b> 2  |  |
|                     | TORONTO, ONTARIO                             |                                                                                                                                                               | DRAWING NUMBER |                  | ISSUE          |  |
|                     | YOUR CONNECTION TO QUALITY & SERVICE         |                                                                                                                                                               | 837 Assembly   |                  | 1              |  |