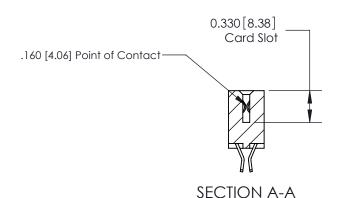

## **Contact Detail**

555-Extender Board Bend (Code 500 Contacts)

.156 [3.96] Contact Spacing x .200 [5.08] Row Spacing

**See Accompanying Pages for:** 

**Contact Bend Details** 

THIS IS A C.A.D. GENERATED DRAWING DO NOT MAKE MANUAL REVISIONS TO MASTER.