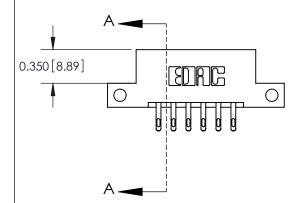

## **Mounting Option**

12-.128 (3.25) Dia. Side Mounting Holes

## **Contact Detail**

555-Extender Board Bend (Code 500 Contacts)

.156 [3.96] Contact Spacing x .200 [5.08] Row Spacing





**See Accompanying Pages for:** 

**Contact Bend Details** 

THIS IS A C.A.D. GENERATED DRAWING DO NOT MAKE MANUAL REVISIONS TO MASTER.



ISSUE NUMBER

ORIGINAL



837/887 Series High Temp Card Edge Connector Part Number: 887-012-555-212



**EDAC INC** TORONTO, ONTARIO CANADA

THESE DRAWINGS AND SPECIFICATIONS ARE THE PROPERTY OF EDAC INC.,AND SHALL NOT BE REPRODUCED, OR COPIED OR USED AS THE BASIS FOR THE MANUFACTURE OR SALE OF APPARATUS WITHOUT WRITTEN PERMISSION.

| ACAD REFERENCE NO. | 837 ENG MASTER   |  |  |
|--------------------|------------------|--|--|
| DRAWN: J.LEE       | DATE: OCT. 06/09 |  |  |
| CHECKED: DATE:     |                  |  |  |
| SCALE: NTS         | SHEET 1 OF 2     |  |  |
| DRAWING NUMBER     | ISSUE            |  |  |
| 837 Assembly       | 1