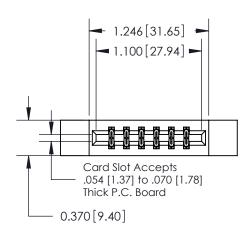

## **Contact Detail**

555-Extender Board Bend (Code 500 Contacts)

.156 [3.96] Contact Spacing x .200 [5.08] Row Spacing

**See Accompanying Pages for:** 

**Contact Bend Details** 

THIS IS A C.A.D. GENERATED DRAWING DO NOT MAKE MANUAL REVISIONS TO MASTER.