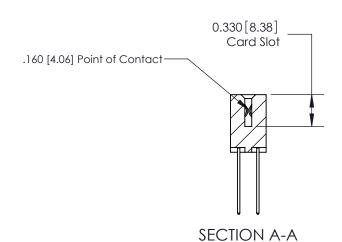

ISSUE NUMBER

ORIGINAL

1

|                     | 837/887 Series High Temp Card Edge Connector                                                                            |                                                              | ACAD REFERENCE | NO. 837 EN       | 837 ENG MASTER |  |
|---------------------|-------------------------------------------------------------------------------------------------------------------------|--------------------------------------------------------------|----------------|------------------|----------------|--|
| Contact Bend Detail |                                                                                                                         | DRAWN: J.LEE                                                 | DATE: OC       | DATE: OCT. 06/09 |                |  |
|                     | Confact Bend Defail                                                                                                     |                                                              | CHECKED:       | DATE:            |                |  |
|                     | TORONTO, ONTARIO CANADA  ARE THE PROPERTY OF EDASHALL NOT BE REPRODUCED OR USED AS THE BASIS FOR MANUFACTURE OR SALE OF | THESE DRAWINGS AND SPECIFICATIONS                            | SCALE: NTS     | SHEET            | 2 <b>OF</b> 2  |  |
|                     |                                                                                                                         | SHALL NOT BE REPRODUCED, OR COPIED                           | DRAWING NUMBER |                  | ISSUE          |  |
|                     |                                                                                                                         | MANUFACTURE OR SALE OF APPARATUS WITHOUT WRITTEN PERMISSION. | 837 Assembly   |                  | 1              |  |