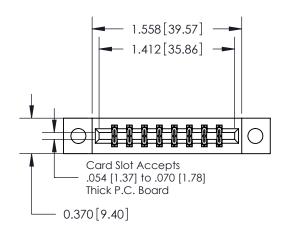

## **Mounting Option**

04-.156 (3.96) Dia. Mounting Holes

## **Contact Detail**

542-Wire Wrap .025 Sq.(0.64 Sq.) - Tail LG=.645(16.38) .156 [3.96] Contact Spacing x .200 [5.08] Row Spacing





**See Accompanying Pages for:** 

**Contact Bend Details** 

THIS IS A C.A.D. GENERATED DRAWING DO NOT MAKE MANUAL REVISIONS TO MASTER.



ISSUE NUMBER

ORIGINAL



837/887 Series High Temp Card Edge Connector Part Number: 887-016-542-804



**EDAC INC** TORONTO, ONTARIO CANADA

THESE DRAWINGS AND SPECIFICATIONS ARE THE PROPERTY OF EDAC INC., AND SHALL NOT BE REPRODUCED, OR COPIED OR USED AS THE BASIS FOR THE MANUFACTURE OR SALE OF APPARATUS WITHOUT WRITTEN PERMISSION.

| ACAD REFERENCE NO. | 837 ENG MASTER   |  |  |
|--------------------|------------------|--|--|
| DRAWN: J.LEE       | DATE: OCT. 06/09 |  |  |
| CHECKED:           | DATE:            |  |  |
| SCALE: NTS         | SHEET 1 OF 2     |  |  |
| DRAWING NUMBER     | ISSUE            |  |  |
| 837 Assembly       | 1