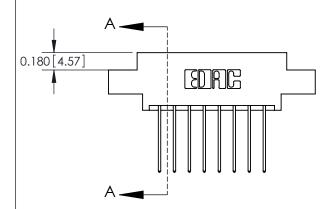

## **Contact Detail**

542-Wire Wrap .025 Sq.(0.64 Sq.) - Tail LG=.645(16.38) .156 [3.96] Contact Spacing x .200 [5.08] Row Spacing

**See Accompanying Pages for:** 

**Contact Bend Details** 

THIS IS A C.A.D. GENERATED DRAWING DO NOT MAKE MANUAL REVISIONS TO MASTER.