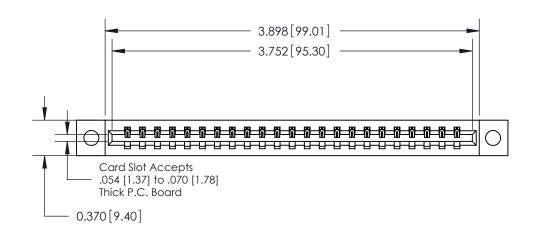

**Mounting Option** 

04-.156 (3.96) Dia. Mounting Holes

ISSUE NUMBER ORIGINAL

**See Accompanying Pages for:** 

**Contact Bend Details** 

837/887 Series High Temp Card Edge Connector Part Number: 887-023-544-104

**EDAC INC** TORONTO, ONTARIO CANADA

THESE DRAWINGS AND SPECIFICATIONS ARE THE PROPERTY OF EDAC INC.,AND SHALL NOT BE REPRODUCED, OR COPIED OR USED AS THE BASIS FOR THE MANUFACTURE OR SALE OF APPARATUS WITHOUT WRITTEN PERMISSION.