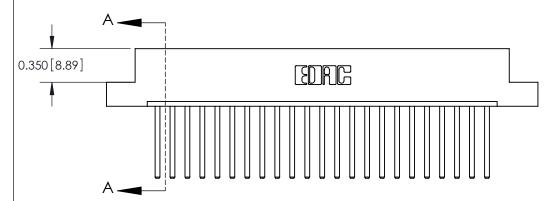

## **Contact Detail**

544-Wire Wrap .050x.025(1.27x0.64) - Tail LG=.750(19.05)

.156 [3.96] Contact Spacing x .200 [5.08] Row Spacing

THIS IS A C.A.D. GENERATED DRAWING DO NOT MAKE MANUAL REVISIONS TO MASTER.

ISSUE NUMBER ORIGINAL

**See Accompanying Pages for:** 

**Contact Bend Details** 

837/887 Series High Temp Card Edge Connector Part Number: 887-023-544-104

**EDAC INC** TORONTO, ONTARIO CANADA

THESE DRAWINGS AND SPECIFICATIONS ARE THE PROPERTY OF EDAC INC.,AND SHALL NOT BE REPRODUCED, OR COPIED OR USED AS THE BASIS FOR THE MANUFACTURE OR SALE OF APPARATUS WITHOUT WRITTEN PERMISSION.