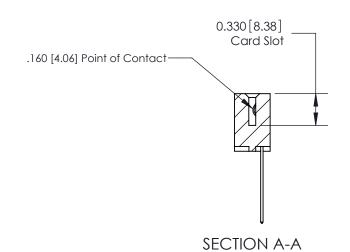

ISSUE NUMBER

ORIGINAL

1

|                     | 837/887 Series High Temp Card Edge Connector |                                                                      | ACAD REFERENCE | NO. 837 EN       | 837 ENG MASTER |  |
|---------------------|----------------------------------------------|----------------------------------------------------------------------|----------------|------------------|----------------|--|
| Contact Bend Detail |                                              | DRAWN: J.LEE                                                         | DATE: OC       | DATE: OCT. 06/09 |                |  |
|                     | Confact Bend Defail                          |                                                                      | CHECKED:       | DATE:            | DATE:          |  |
|                     | EDAC INC THESE DRAWINGS AN                   | THESE DRAWINGS AND SPECIFICATIONS                                    | SCALE: NTS     | SHEET            | 2 <b>OF</b> 2  |  |
|                     | TORONTO, ONTARIO                             | CANADA OR USED AS THE BASIS FOR THE MANUFACTURE OR SALE OF APPARATUS | DRAWING NUMBER |                  | ISSUE          |  |
|                     | YOUR CONNECTION TO QUALITY & SERVICE         |                                                                      | 837 Assembly   |                  | 1              |  |