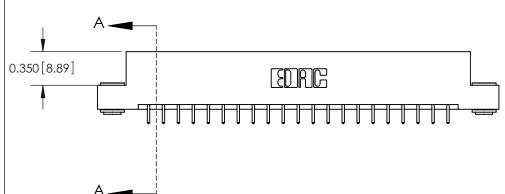

ISSUE NUMBER

ORIGINAL

0.330[8.38] Card Slot .160 [4.06] Point of Contact **SECTION A-A** 

**See Accompanying Pages for:** 

**Contact Bend Details** 

837/887 Series High Temp Card Edge Connector Part Number: 887-042-521-203