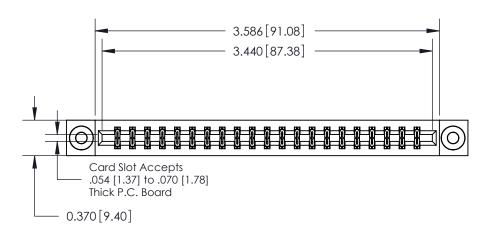

**Mounting Option** 

03-.116 (2.95) I.D. Floating Eyelets

**Contact Detail** 

521-P.C. Tail .025 Sq.(0.64 Sq.) - Tail LG=.150(3.81) .156 [3.96] Contact Spacing x .200 [5.08] Row Spacing THIS IS A C.A.D. GENERATED DRAWING DO NOT MAKE MANUAL REVISIONS TO MASTER.

ISSUE NUMBER

ORIGINAL

0.330[8.38] Card Slot .160 [4.06] Point of Contact **SECTION A-A** 

**See Accompanying Pages for:** 

**Contact Bend Details** 

837/887 Series High Temp Card Edge Connector Part Number: 887-042-521-203