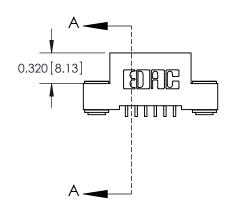

## **Contact Detail**

559-90 Degree Bend (Code 541 Contacts)

.100 [2.54] Contact Spacing x .200 [5.08] Row Spacing

**See Accompanying Pages for:** 

- **Contact Bend Details**
- **Mounting Options**

.240 [6.10] Point of Contact-