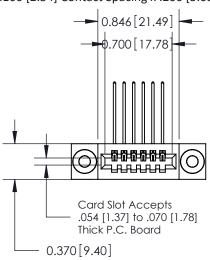

842/892 Series High Temp Card Edge Connector Part Number: 892-006-559-103

YOUR CONNECTION TO QUALITY & SERVICE

842 ENG MASTER J.LEE DATE: OCT. 06/09 SHEET 1 OF 3 NTS

SECTION A-A

842 Assembly

THIS IS A C.A.D. GENERATED DRAWING DO NOT MAKE MANUAL REVISIONS TO MASTER