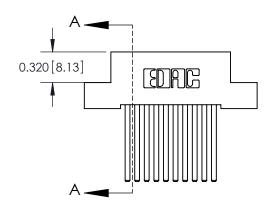

THIS IS A C.A.D. GENERATED DRAWING DO NOT MAKE MANUAL REVISIONS TO MASTER

ORIGINAL (1)

| 842/892 Series High Temp Card Edge Connector<br>Contact Bend Detail |                                                                                                 | ACAD REFERENCE NO. 842 ENG MASTER |             |                  |        |
|---------------------------------------------------------------------|-------------------------------------------------------------------------------------------------|-----------------------------------|-------------|------------------|--------|
|                                                                     |                                                                                                 | DRAWN:                            | J.LEE       | DATE: OCT. 06/09 |        |
|                                                                     |                                                                                                 | CHECKED:                          |             | DATE:            |        |
| EDAC INC                                                            | THESE DRAWINGS AND SPECIFICATIONS ARE THE PROPERTY OF EDAC INCAND                               | SCALE:                            | NTS         | SHEET :          | 2 OF 3 |
| TORONTO, ONTARIO                                                    | SHALL NOT BE REPRODUCED,OR COPIED OR USED AS THE BASIS FOR THE MANUFACTURE OR SALE OF APPARATUS | DRAWING                           | NUMBER      |                  | ISSUE  |
| YOUR CONNECTION TO QUALITY & SERVICE                                |                                                                                                 | 8                                 | 42 Assembly |                  | 1      |