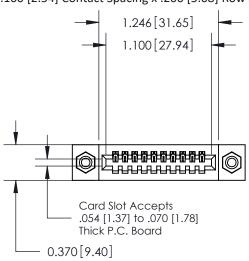

## **Contact Detail**

544-Wire Wrap .050x.025(1.27x0.64) - Tail LG=.760(19.30) .100 [2.54] Contact Spacing x .200 [5.08] Row Spacing

**See Accompanying Pages for:** 

- **Contact Bend Details**
- **Mounting Options**

.240 [6.10] Point of Contact-

842/892 Series High Temp Card Edge Connector Part Number: 892-010-544-108

YOUR CONNECTION TO QUALITY & SERVICE

842 ENG MASTER J.LEE DATE: OCT. 06/09 SHEET 1 OF 3

SECTION A-A

842 Assembly