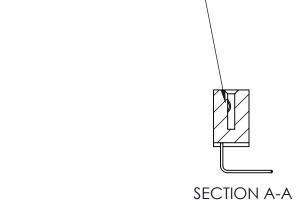

## **Contact Detail**

558-90 Degree Bend (Code 541 Contacts)

.100 [2.54] Contact Spacing x .200 [5.08] Row Spacing

**See Accompanying Pages for:** 

- **Contact Bend Details**
- **Mounting Options**

.240 [6.10] Point of Contact-

ORIGINAL (1)

| 842/892 Series High Temp Card Edge Connector<br>Contact Bend Detail |                                                                                                 | ACAD REFERENCE NO. 842 ENG MASTER |             |                  |        |
|---------------------------------------------------------------------|-------------------------------------------------------------------------------------------------|-----------------------------------|-------------|------------------|--------|
|                                                                     |                                                                                                 | DRAWN:                            | J.LEE       | DATE: OCT. 06/09 |        |
|                                                                     |                                                                                                 | CHECKED:                          |             | DATE:            |        |
| EDAC INC                                                            | THESE DRAWINGS AND SPECIFICATIONS ARE THE PROPERTY OF EDAC INCAND                               | SCALE:                            | NTS         | SHEET :          | 2 OF 3 |
| TORONTO, ONTARIO                                                    | SHALL NOT BE REPRODUCED,OR COPIED OR USED AS THE BASIS FOR THE MANUFACTURE OR SALE OF APPARATUS | DRAWING                           | NUMBER      |                  | ISSUE  |
| YOUR CONNECTION TO QUALITY & SERVICE                                |                                                                                                 | 8                                 | 42 Assembly |                  | 1      |