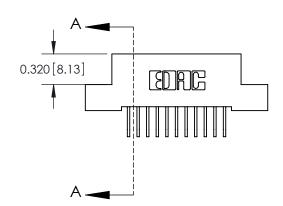

ORIGINAL (1)

| 842/892 Series High Temp Card Edge Connector<br>Contact Bend Detail |                                                                                                 | ACAD REFERENCE NO. 842 ENG MASTER |             |                  |        |
|---------------------------------------------------------------------|-------------------------------------------------------------------------------------------------|-----------------------------------|-------------|------------------|--------|
|                                                                     |                                                                                                 | DRAWN:                            | J.LEE       | DATE: OCT. 06/09 |        |
|                                                                     |                                                                                                 | CHECKED:                          |             | DATE:            |        |
| EDAC INC                                                            | THESE DRAWINGS AND SPECIFICATIONS ARE THE PROPERTY OF EDAC INCAND                               | SCALE:                            | NTS         | SHEET :          | 2 OF 3 |
| TORONTO, ONTARIO                                                    | SHALL NOT BE REPRODUCED,OR COPIED OR USED AS THE BASIS FOR THE MANUFACTURE OR SALE OF APPARATUS | DRAWING                           | NUMBER      |                  | ISSUE  |
| YOUR CONNECTION TO QUALITY & SERVICE                                |                                                                                                 | 8                                 | 42 Assembly |                  | 1      |