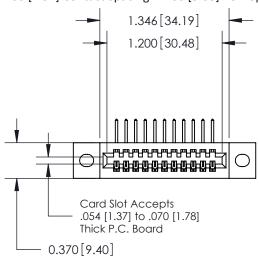

842/892 Series High Temp Card Edge Connector Part Number: 892-011-558-102

YOUR CONNECTION TO QUALITY & SERVICE

J.LEE DATE: OCT. 06/09 SHEET 1 OF 3 NTS

842 Assembly

842 ENG MASTER

THIS IS A C.A.D. GENERATED DRAWING DO NOT MAKE MANUAL REVISIONS TO MASTER