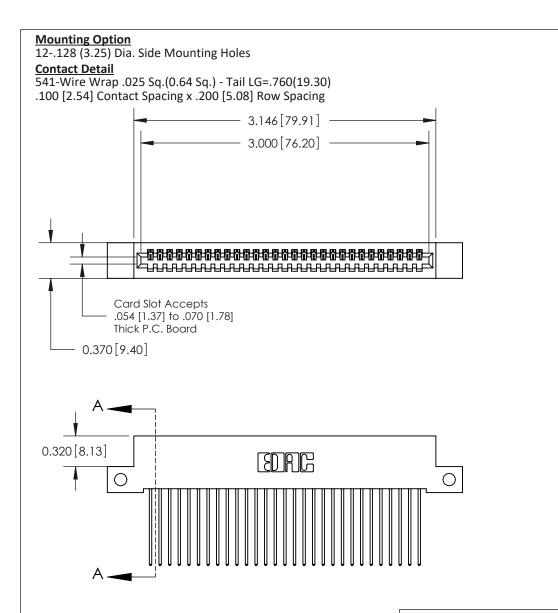

## **See Accompanying Pages for:**

- **Contact Bend Details**
- **Mounting Options**

842/892 Series High Temp Card Edge Connector Part Number: 892-029-541-112

YOUR CONNECTION TO QUALITY & SERVICE

CANADA

| ACAD REFERENCE NO. 842 ENG MASTER |                  |  |
|-----------------------------------|------------------|--|
| DRAWN: J.LEE                      | DATE: OCT. 06/09 |  |
| CHECKED:                          | DATE:            |  |
| SCALE: NTS                        | SHEET 1 OF 3     |  |
| DRAWING NUMBER                    | ISSUE            |  |

THIS IS A C.A.D. GENERATED DRAWING DO NOT MAKE MANUAL REVISIONS TO MASTER

ISSUE NUMBER

ORIGINAL

1

| 842/892 Series High Temp Card Edge Co<br>Mounting Options  | DRAWN: J.LEE DATE: OCT. 06/09  CHECKED: DATE: |
|------------------------------------------------------------|-----------------------------------------------|
| EDAC INC THESE DRAWINGS AND S ARE THE PROPERTY OF          |                                               |
|                                                            | DUCED,OR COPIED DRAWING NUMBER ISSUE          |
| YOUR CONNECTION TO QUALITY & SERVICE WITHOUT WRITTEN PERMI |                                               |