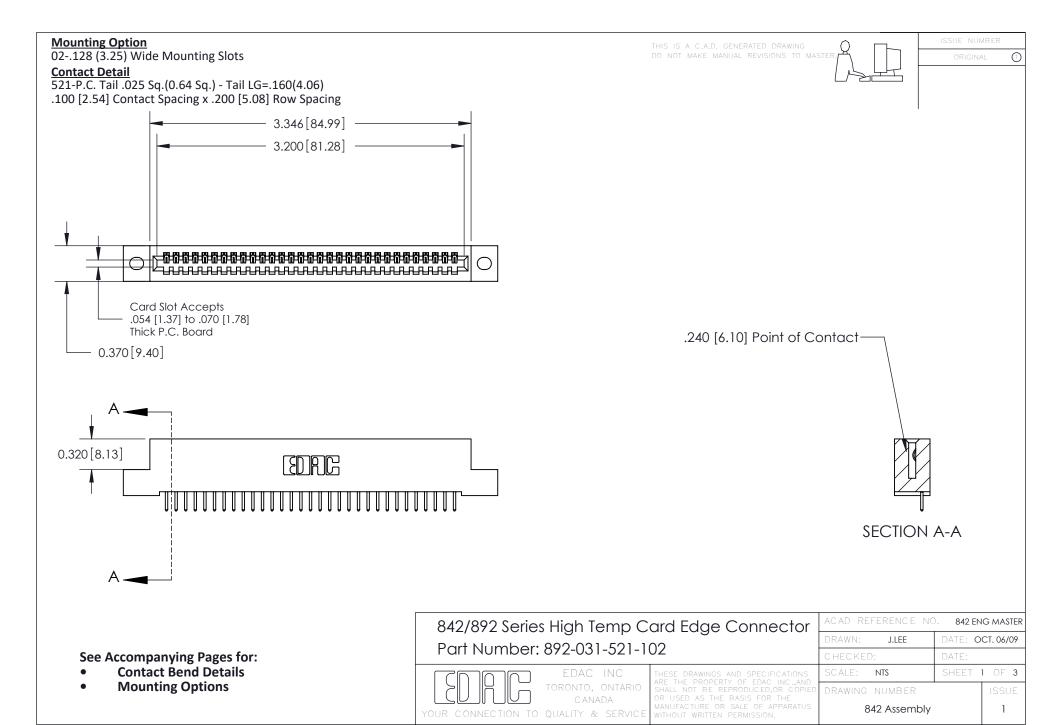

THIS IS A C.A.D. GENERATED DRAWING DO NOT MAKE MANUAL REVISIONS TO MASTER

ORIGINAL (1)



| 842/892 Series High Temp Card Edge Connector<br>Contact Bend Detail |                                                                                                 | ACAD REFERENCE NO. 842 ENG MASTER |             |                  |        |
|---------------------------------------------------------------------|-------------------------------------------------------------------------------------------------|-----------------------------------|-------------|------------------|--------|
|                                                                     |                                                                                                 | DRAWN:                            | J.LEE