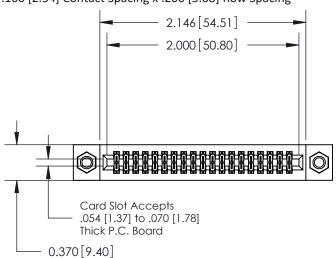

## **Contact Detail**

541-Wire Wrap .025 Sq.(0.64 Sq.) - Tail LG=.760(19.30) .100 [2.54] Contact Spacing x .200 [5.08] Row Spacing

**See Accompanying Pages for:** 

- **Contact Bend Details**
- **Mounting Options**

.240 [6.10] Point of Contact-

842/892 Series High Temp Card Edge Connector Part Number: 892-038-541-207

YOUR CONNECTION TO QUALITY & SERVICE

CANADA

842 ENG MASTER J.LEE DATE: OCT. 06/09 SHEET 1 OF 3

SECTION A-A