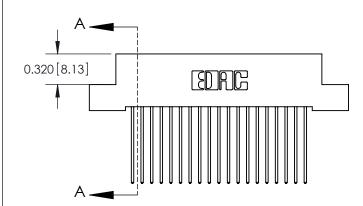

842 Assembly

THIS IS A C.A.D. GENERATED DRAWING DO NOT MAKE MANUAL REVISIONS TO MASTER

ORIGINAL (1)

| 842/892 Series High Temp Card Edge Connector<br>Contact Bend Detail |                                                                                                 | ACAD REFERENCE NO. 842 ENG MASTER |             |                  |        |
|---------------------------------------------------------------------|-------------------------------------------------------------------------------------------------|-----------------------------------|-------------|------------------|--------|
|                                                                     |                                                                                                 | DRAWN:                            | J.LEE       | DATE: OCT. 06/09 |        |
|                                                                     |                                                                                                 | CHECKED:                          |             | DATE:            |        |
| EDAC INC                                                            | THESE DRAWINGS AND SPECIFICATIONS ARE THE PROPERTY OF EDAC INCAND                               | SCALE:                            | NTS         | SHEET :          | 2 OF 3 |
| TORONTO, ONTARIO                                                    | SHALL NOT BE REPRODUCED,OR COPIED OR USED AS THE BASIS FOR THE MANUFACTURE OR SALE OF APPARATUS | DRAWING                           | NUMBER      |                  | ISSUE  |
| YOUR CONNECTION TO QUALITY & SERVICE                                |                                                                                                 | 8                                 | 42 Assembly |                  | 1      |