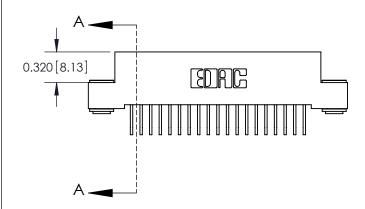

842/892 Series High Temp Card Edge Connector Part Number: 892-038-558-203

YOUR CONNECTION TO QUALITY & SERVICE

CANADA

842 ENG MASTER J.LEE DATE: OCT. 06/09 SHEET 1 OF 3 NTS

SECTION A-A

842 Assembly

THIS IS A C.A.D. GENERATED DRAWING DO NOT MAKE MANUAL REVISIONS TO MASTER