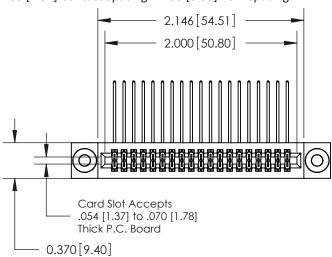

## **Contact Detail**

558-90 Degree Bend (Code 541 Contacts)

.100 [2.54] Contact Spacing x .200 [5.08] Row Spacing

**See Accompanying Pages for:** 

- **Contact Bend Details**
- **Mounting Options**

.240 [6.10] Point of Contact-

842/892 Series High Temp Card Edge Connector Part Number: 892-038-558-203

YOUR CONNECTION TO QUALITY & SERVICE

CANADA

842 ENG MASTER J.LEE DATE: OCT. 06/09 SHEET 1 OF 3 NTS

SECTION A-A

842 Assembly

THIS IS A C.A.D. GENERATED DRAWING DO NOT MAKE MANUAL REVISIONS TO MASTER